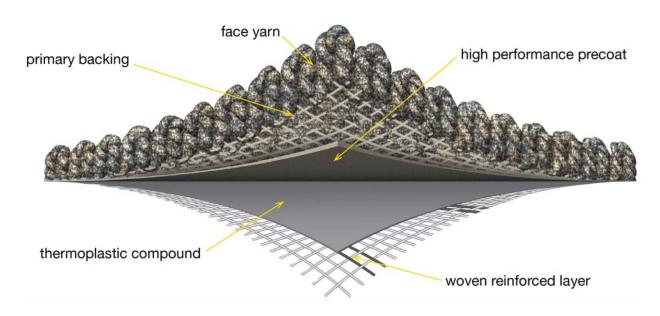

## EcoWorx® Broadloom

**backing description** 100% thermoplastic polyolefin compound with a high

performance precoat and a reinforcing layer

backing process 3-step process

1. High performance precoat for maximum tuft bind

2. Thermoplastic laminate for superior delamination strength

3. Woven reinforcing layer for stability

**primary** Synthetic

**stabilizer** Woven reinforcing layer

**weight** 1051g/m² (31 oz/yd²)

**width** 3.66m (12 feet)