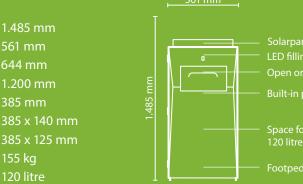

#### Dimensions

Height Width incl hinge Depth Throw-in height Throw-in width Drop-in opening "open hatch" Drop-in opening "closed hatch" Weight without wheelie bin Content wheelie bin

Solarpanel LED filling level indicator Open or closed hatch Built-in press Space for wheelie bin

Electric linear press 12V, 41Ah gel 1 115W > 5x (600 litre) > 8x (960 litre) 2G / 3G / 4G cleancitymanager.com 30W