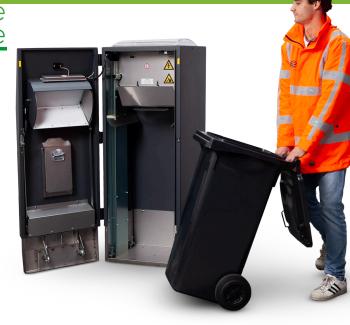

# WasteMate 120

The WasteMate 120 is the showpiece among smart and sustainable waste bins! The WasteMate 120 is powered completely self-sufficiently through a solar panel on top. A built-in press compacts the waste as much as possible, and a sensor and GPS system together ensure efficient waste collection. Monitoring is done remotely by the CleanCityManager platform.

The solid construction of the waste bin makes it highly resistant to damage and vandalism. The throw-in flap can be closed remotely for safety reasons. A duo bin installation is possible, allowing you to combine multiple WasteMates and have waste collected separately.

> Procomat B.V. De Donge 2b

5684 PX Best

The Netherlands

Significant reduction in collection costs
Online monitoring via portal or app, anywhere and anytime
Reduction of CO2 emissions through efficient waste collection
Vandal-proof due to robust material
Insert without touching by means of a foot pedal
For standard 120 liter wheelie bin