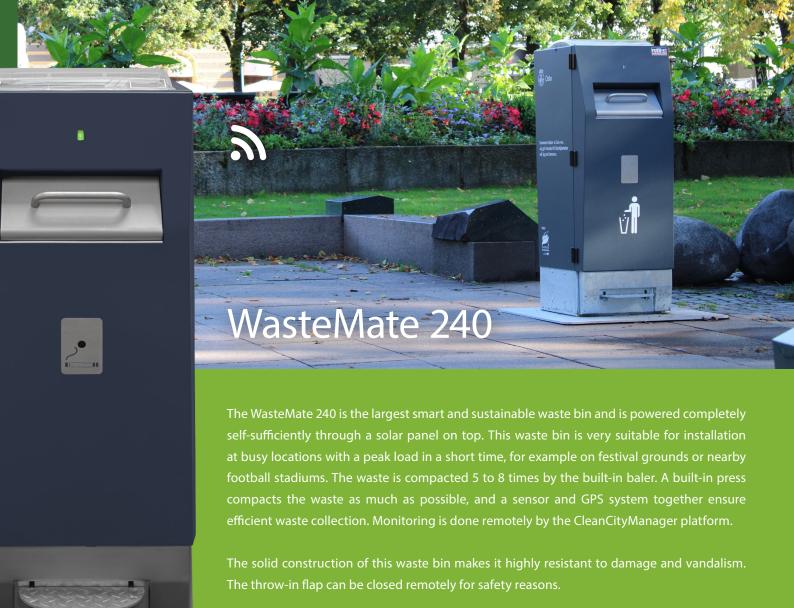

Significant reduction in collection costs



Online monitoring via portal or app, anywhere and anytime



Reduction of CO2 emissions through efficient waste collection



Vandal-proof due to robust material



Insert without touching by means of a foot pedal



For standard 240 liter wheelie bin





Procomat B.V.

De Donge 2b

5684 PX Best

The Netherlands

T: (+31) 499 747004

E: info@procomat.nl

W: procomat.nl

#### Material

Footpedal

Door and body Hopper assembly Base Powdercoated steel 2 mm Stainless steel 316 2 mm Stainless steel 304 3 mm Galvanized steel 8 mm

#### **Dimensions**

Height

Width incl. hinge

Depth

Throw-in height

Throw-in width

Drop-in opening "open hatch"

Drop-in opening "closed hatch"

Weight without wheelie bin

Content wheelie bin

1.630 mm

690 mm

81