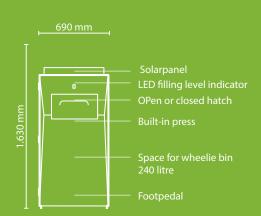

#### **Dimensions**

Height

Width incl. hinge

Depth

Throw-in height

Throw-in width

Drop-in opening "open hatch"

Drop-in opening "closed hatch"

Weight without wheelie bin

Content wheelie bin

1.630 mm

690 mm

810 mm

1.300 mm

385 mm

385 x 140 mm

385 x 125 mm

185 kg

240 litre