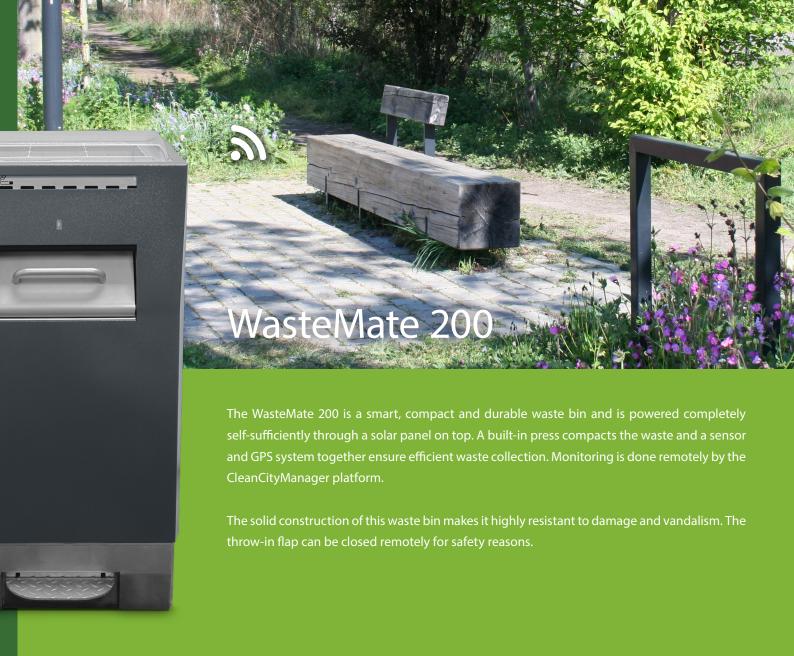

Significant reduction in collection costs



Online monitoring via portal or app, anywhere and anytime



Reduction of CO2 emissions through efficient waste collection



Vandal-proof due to robust material



Insert without touching by means of a foot pedal





Procomat B.V.

De Donge 2b 5684 PX Best

\_. . . . .

The Netherlands

T: (+31) 499 747004 E: info@procomat.nl

W: procomat.com



### Material

Footpedal

Door and body Hopper assembly Base Powdercoated steel 2 mm Stainless steel 316 2 mm Stainless steel 304 3 mm Galvanized steel 8 mm

### **Dimensions**

Height

Width incl. hinge

Depth

Width incl hinge

Throw-in width

Drop-in opening "open hatch"

Drop-in opening "closed hatch"

Weight without wheelie bin

Content wheelie bin, HPDE

1.350 mm

690 mm

770 mm

1.040 mm

385