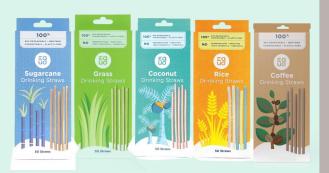

#### Disposable Drinking Straws

- Sugarcane
- Grass
- Coconut
- Rice
- Coffee

### **Rice Drinking Straw**

From Dong Thap, Vietnam Made from rice and tapioca starch Decomposes in 3 months Colored with vegetable/fruit juice Hot drink safe 100% Edible 2 hour use SGS

COMPOSTABLE

Pending:

### **Coconut Drinking Straw**

- 🔋 🛛 From Ben Tre, Vietnam
- 🛬 🛛 Made from fermented coconut water
- Decomposes in 6 months
- Tropical texture

Never Soggy

Pending:

- Hot drink safe
- Ż Zero-waste

COCKTAIL

### **Grass Drinking Straw**

Pending:

6

### **Sugarcane Drinking Straw**

- 📀 🛛 From Taiwan
- 🝰 🛛 Made from sugarcane fiber & PLA
- Decomposes in 6 months
- Reusable within 1 day
- Never Soggy
- hot drink safe
- Slight brown sugar aroma

Pending: Reference in the second seco

### **Coffee Drinking Straw**

- 🔊 🛛 From Taiwan
- Made from sugarcane fiber & PLA
- Decomposes in 6 months
- Reusable within 1 day
- Never Soggy
- Hot drink safe

Pending

Slight brown sugar aroma

SGS

Eq

BIODEGRADABL