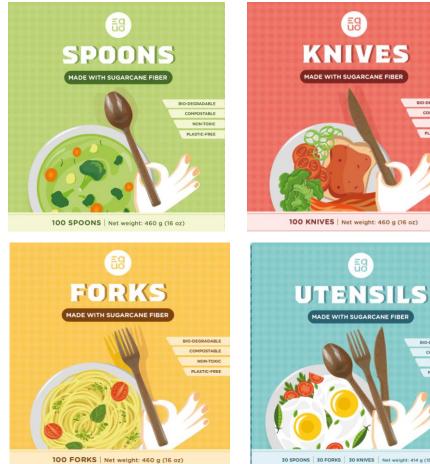

#### Disposable Cutlery

Bamboo

• Fork

Knife

Spoon

#### Sugarcane

- Fork
- Knife
- Spoons
- Take-away Set
   Take-away Set

#### Disposable Cutlery

Bamboo

• Fork

Knife

• Spoon

#### Sugarcane

- Fork
- Knife
- Spoons
- Take-away Set • Take-away Set