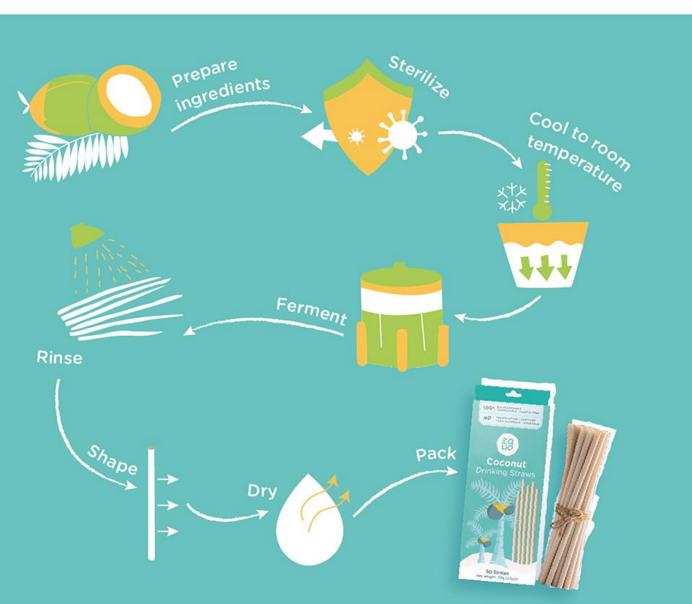

### **Coconut Drinking Straw**

- 🔋 🛛 From Ben Tre, Vietnam
- 🛬 🛛 Made from fermented coconut water
- Decomposes in 6 months
- Tropical texture

Never Soggy

Pending:

- Hot drink safe
- Ż Zero-waste

COCKTAIL