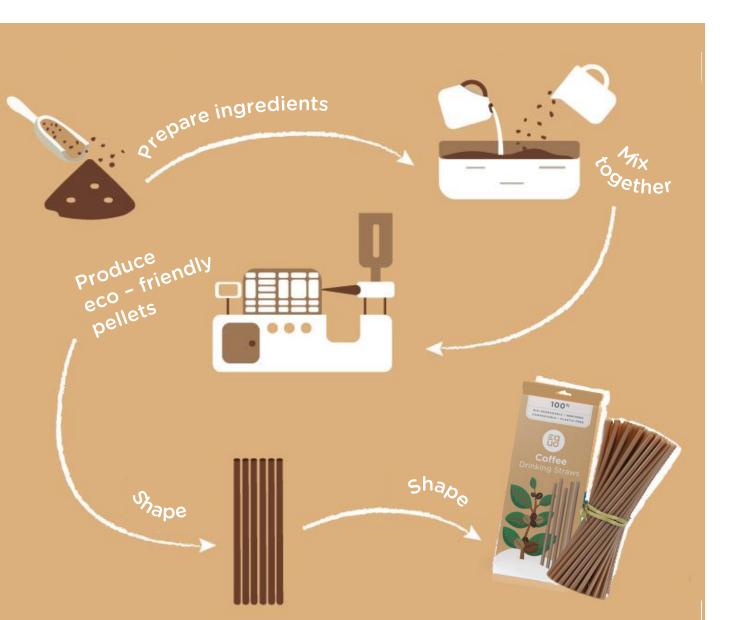

### **Coffee Drinking Straw**

- 🔊 🛛 From Taiwan
- Made from sugarcane fiber & PLA
- Decomposes in 6 months
- Reusable within 1 day
- Never Soggy
- Hot drink safe

Pending

Slight brown sugar aroma

SGS

Eq

BIODEGRADABL