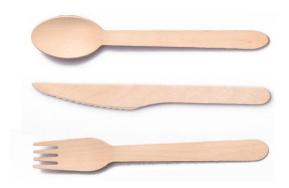

#### Disposable Cutlery

Bamboo

• Fork

Knife

Spoon

#### Disposable Cutlery

Bamboo

• Fork

Knife

• Spoon

### **Bamboo Utensils**

Ecofriendly

Eg)

UTENSILS

MADE WITH SUGARCANE FIBER

3 PCS

| Retail SKUs           | B2B                                  |
|-----------------------|--------------------------------------|
| Wooden Spoons – 100ct | Wooden Combo Takeaway Set – 100 sets |
| Wooden Forks – 100ct  | Wooden Spoons – 1000ct               |
| Wooden Knives – 100ct | Wooden Forks – 1000ct                |
| Wooden Combo – 90ct   | Wooden Knives – 1000ct               |