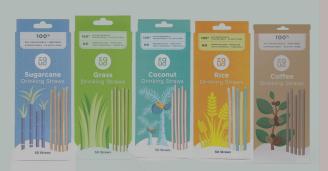

#### Disposable Drinking Straws

- Sugarcane
- Grass
- Coconut
- Rice
- Coffee

### **Rice Drinking Straw**

From Dong Thap, Vietnam Made from rice and tapioca starch Decomposes in 3 months Colored with vegetable/fruit juice Hot drink safe 100% Edible 2 hour use SGS

COMPOSTABLE

Pending:

### **Coconut Drinking Straw**

- 🔋 🛛 From Ben Tre, Vietnam
- 🛬 🛛 Made from fermented coconut water
- Decomposes in 6 months
- Tropical texture

Never Soggy

Pending:

- Hot drink safe
- Ż Zero-waste

COCKTAIL

### **Grass Drinking Straw**

Pending:

6

### **Sugarcane Drinking Straw**

- 📀 🛛 From Taiwan
- 🝰 🛛 Made from sugarcane fiber & PLA
- Decomposes in 6 months
- Reusable within 1 day
- Never Soggy
- hot drink safe
- Slight brown sugar aroma

Pending: Reference in the second seco

### **Coffee Drinking Straw**

- 🔊 🛛 From Taiwan
- Made from sugarcane fiber & PLA
- Decomposes in 6 months
- Reusable within 1 day
- Never Soggy
- Hot drink safe

Pending

Slight brown sugar aroma

SGS

Eq

BIODEGRADABL