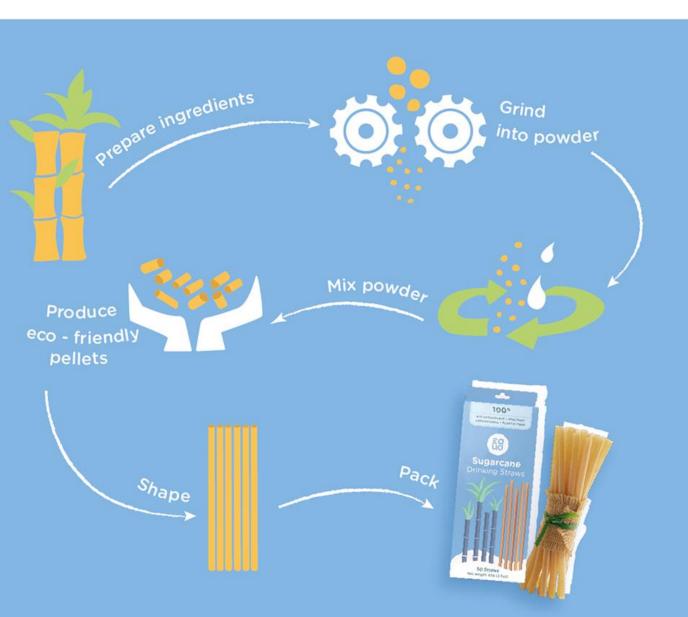

### **Sugarcane Drinking Straw**

- 📀 🛛 From Taiwan
- 🝰 🛛 Made from sugarcane fiber & PLA
- Decomposes in 6 months
- Reusable within 1 day
- Never Soggy
- hot drink safe
- Slight brown sugar aroma

Pending: Reference in the second seco