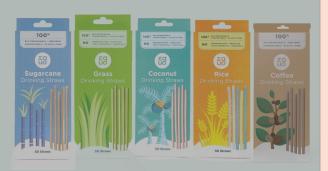

#### Disposable Drinking Straws

- Sugarcane
- Grass
- Coconut
- Rice
- Coffee

### **Rice Drinking Straw**

From Dong Thap, Vietnam Made from rice and tapioca starch Decomposes in 3 months Colored with vegetable/fruit juice Hot drink safe 100% Edible 2 hour use SGS

COMPOSTABLE

Pending:

### **Coconut Drinking Straw**

- 🔋 🛛 From Ben Tre, Vietnam
- 🛬 🛛 Made from fermented coconut water
- Decomposes in 6 months
- Tropical texture

Never Soggy

Pending:

- Hot drink safe
- Ż Zero-waste

COCKTAIL

### **Grass Drinking Straw**

Pending:

6

### **Sugarcane Drinking Straw**

- 📀 🛛 From Taiwan
- 🝰 🛛 Made from sugarcane fiber & PLA
- Decomposes in 6 months
- Reusable within 1 day
- Never Soggy
- hot drink safe
- Slight brown sugar aroma

Pending: Reference in the second seco

### **Coffee Drinking Straw**

- 🔊 🛛 From Taiwan
- Made from sugarcane fiber & PLA
- Decomposes in 6 months
- Reusable within 1 day
- Never Soggy
- Hot drink safe

Pending

Slight brown sugar aroma

SGS

Eq

BIODEGRADABL