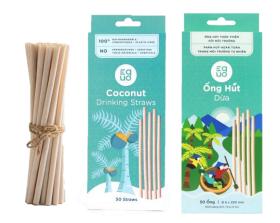

### **Coconut Drinking Straw**

- 🔋 🛛 From Ben Tre, Vietnam
- 🛬 🛛 Made from fermented coconut water
- Decomposes in 6 months
- Tropical texture

Never Soggy

Pending:

- Hot drink safe
- Ż Zero-waste

COCKTAIL