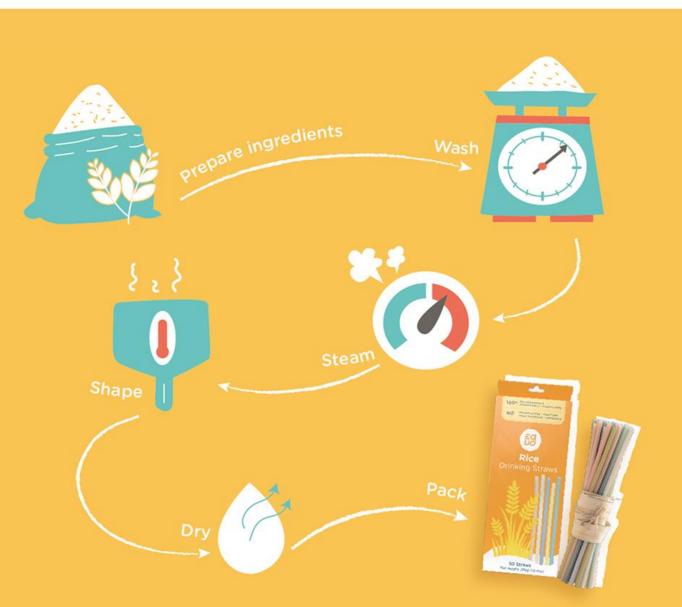

### **Rice Drinking Straw**

From Dong Thap, Vietnam Made from rice and tapioca starch Decomposes in 3 months Colored with vegetable/fruit juice Hot drink safe 100% Edible 2 hour use SGS

COMPOSTABLE

Pending: