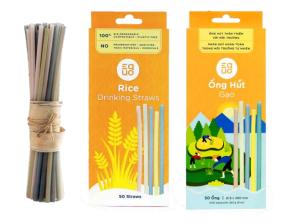

### **Rice Drinking Straw**

From Dong Thap, Vietnam Made from rice and tapioca starch Decomposes in 3 months Colored with vegetable/fruit juice Hot drink safe 100% Edible 2 hour use SGS

COMPOSTABLE

Pending: