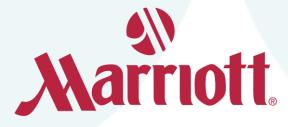

Started eliminating plastic straws in 2019.

175 million straws per year (480,000 per day)

Stopping plastic straws by 2020

1.1 billion straws per year(3 million per day)

Paper straws can't be recycled. 100% packaging from sustainable source by 2025.