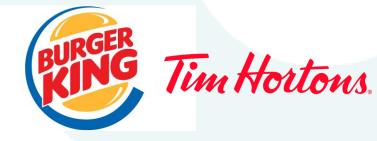

### **Big Brands Are Taking Action**

Banning plastic straws in North America starting in 2020.

120 million straws per year (330,000 per day)

Started eliminating plastic straws in 2019.

1 billion straws per year (2.7 million straws per day)