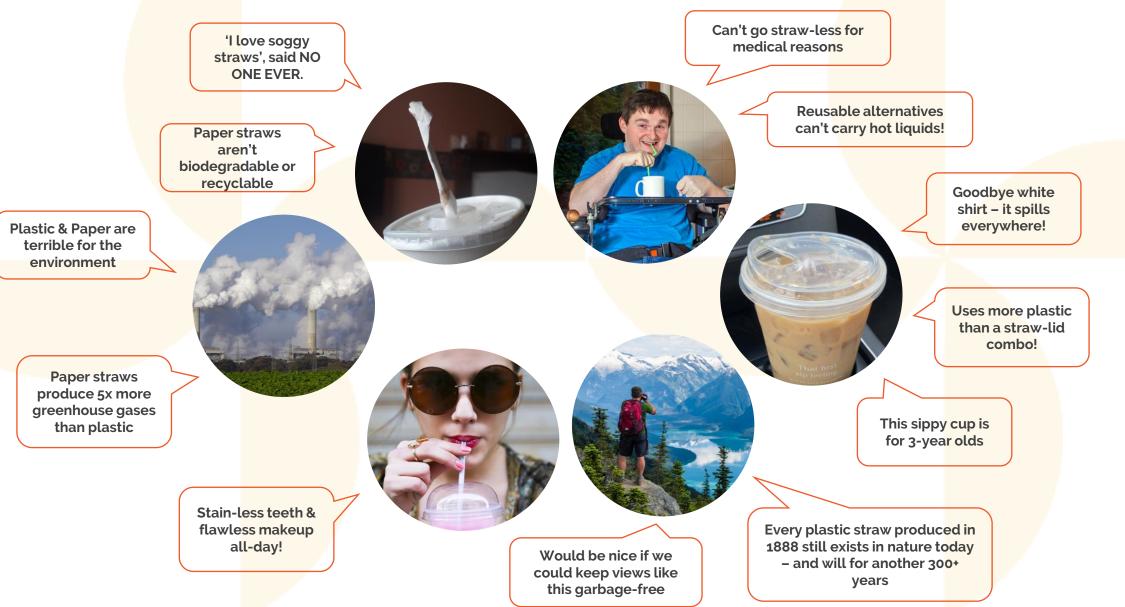

### What Our Competitors Do

#### Paper

Don't let you chew

McDonald's' paper straws cannot be

recycled, company admits

Too thick to be recycled

Unravels, disintegrates, breaks down, goes limp.

Use more materials to make them last

Food-contaminated – not accepted by recyclers

#### Pasta, Metal, Wheat, Glass etc.

Why People Are Noticing a Bucatini Shortage Across the U.S.

Divert delicious food sources

Asks you to do more work

Offers only one-size fits all

Not glutenfree/friendly

Unsafe

Uncertified