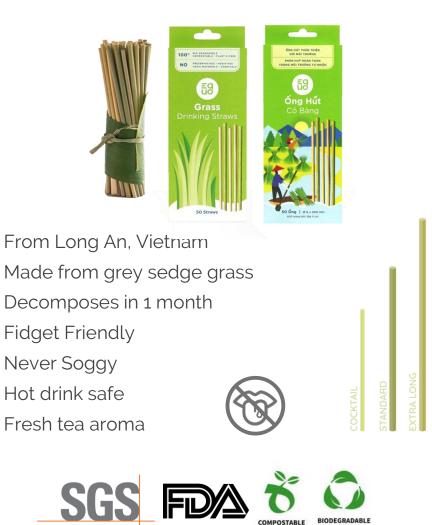

e

Spoon

#### Sugarcane

- Fork
- Knife
- Spoons
- Take-away Set Take-away Set

#### Disposable Dishware



Q3 2021 🔿

- Single-use bags
- Single-use coasters
- Cocktail/Garnish
   Picks
- Fruit Picks
- Taster spoons
- Plantable Pencils

- Palm Leaf
- Plate
- Bowl
- Tray
- Sea Leaf • Plate
  - PlateBowl

  - Tray



### **Rice Drinking Straw**





From Dong Thap, Vietnam Made from rice and tapioca starch Decomposes in 3 months Colored with vegetable/fruit juice Hot drink safe 100% Edible 2 hour use SGS

COMPOSTABLE

Pending:

BIODEGRADABLE

### **Coconut Drinking Straw**





- 🔋 🛛 From Ben Tre, Vietnam
- 🛬 🛛 Made from fermented coconut water
- Decomposes in 6 months
- Tropical texture

Never Soggy

Pending:

- Hot drink safe
- Ż Zero-waste





COCKTAIL

### **Grass Drinking Straw**





Pending:

6





### **Sugarcane Drinking Straw**





- 📀 🛛 From Taiwan
- 🝰 🛛 Made from sugarcane fiber & PLA
- Decomposes in 6 months
- Reusable within 1 day
- Never Soggy
- hot drink safe
- Slight brown sugar aroma



Pending: Reference in the second seco

### **Coffee Drinking Straw**





- 🔊 🛛 From Taiwan
- Made from sugarcane fiber & PLA
- Decomposes in 6 months
- Reusable within 1 day
- Never Soggy
- Hot drink safe

Pending

Slight brown sugar aroma

SGS



Eq

BIODEGRADABL

DIN

DIN

### **SKU List**

| Туре      | Size     | Retail SKUs                 | B2B     | Туре                                                                                                                                 | Size                  | Retail SKUs | B2B     |
|-----------|----------|----------