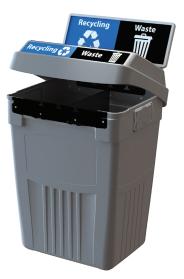

### Package B: Standard & Backboard

- Flex E<sup>™</sup> Bin Base
- Standard Lid
- Backboard with Stream Labels