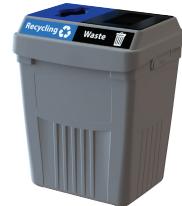

### Package B: Standard & Backboard

- Flex E<sup>™</sup> Bin Base
- Standard Lid
- Backboard with Stream Labels