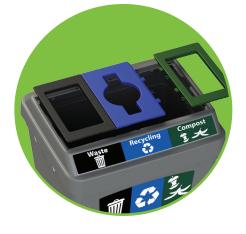

## Collect up to 3 streams ALL in 1 container

Convert single-stream to double-stream to multi-stream in a snap - no tools required! Transition® technology converts your 50 gallon bin in 5 minutes with our snap-together opening system. You won't ever need three bins again!

Stream collection types:

Organics / Compost

Recycling

Waste Other

**Contact our Sustainability Team** for more information.

Email: sales@cleanriver.com Call: 1-888-646-4246 www.cleanriver.com

Copyright 2017 © All Rights Reserved, Midpoint International Inc.