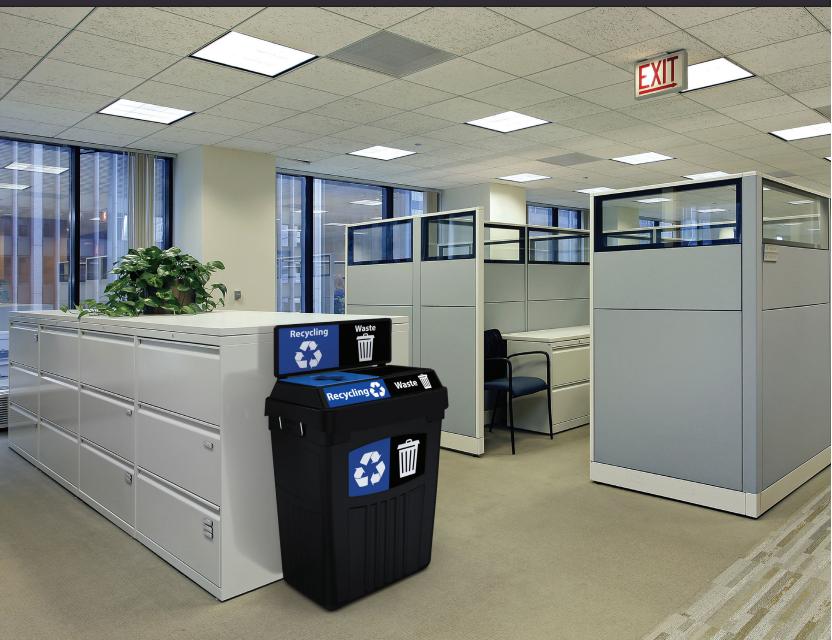

# **INTRODUCING THE ALL** NEW FLEX E<sup>™</sup>BIN

Collect up to 3 different streams of waste and recycling in one 50 gallon bin that changes when you need it.

Versatile and flexible to solve almost any recycling need.

## Collect up to 3 streams ALL in 1 container

Convert single-stream to double-stream to multi-stream in a snap - no tools required! Transition® technology converts your 50 gallon bin in 5 minutes with our snap-together opening system. You won't ever need three bins again!