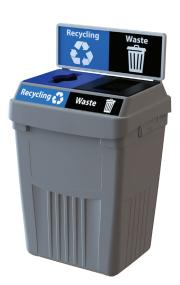

### Package D: Hinged Lid & Backboard

- Flex E<sup>™</sup> Bin Base
- Hinged Lid
- · Backboard with Stream Labels