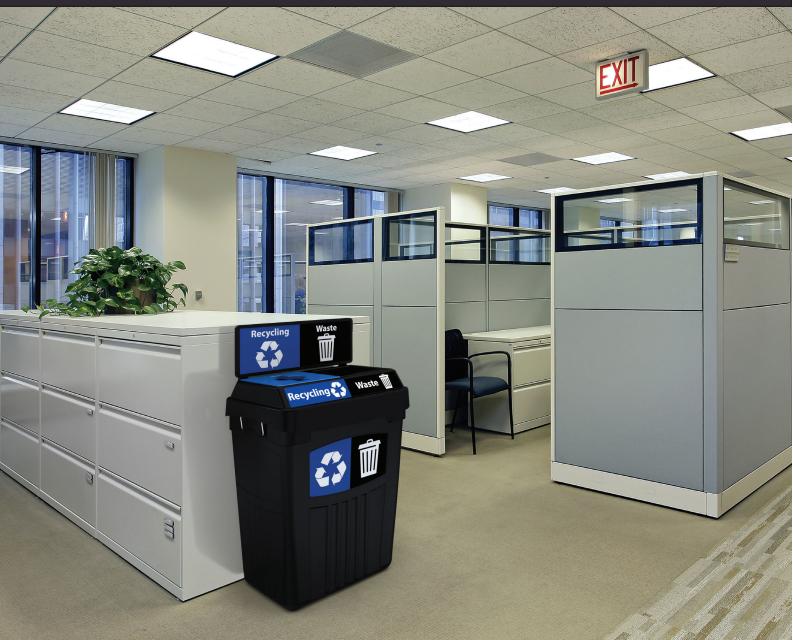

# **INTRODUCING THE ALL** NEW FLEX E<sup>™</sup>BIN

Collect up to 3 different streams of waste and recycling in one 50 gallon bin that changes when you need it.

Versatile and flexible to solve almost any recycling need.

## Collect up to 3 streams ALL in 1 container

Convert single-stream to double-stream to multi-stream in a snap - no tools required! Transition® technology converts your 50 gallon bin in 5 minutes with our snap-together opening system. You won't ever need three bins again!