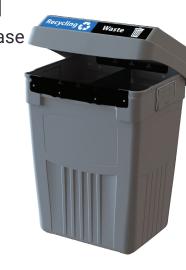

## Package C:

Hinged Lid • Flex E<sup>™</sup> Bin Base • Hinged Lid

All packages include your choice of 1, 2 or 3 streams and standard lid labels