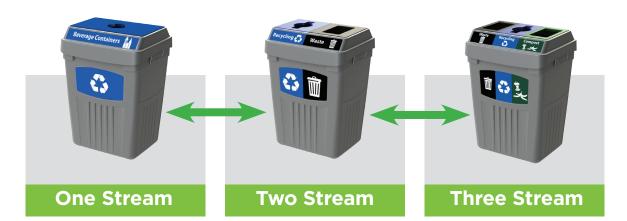

#### **Choose your streams**

Number of streams:

1-Stream

2-Stream

**3-Stream** 

- Package A: Standard
- Package B: Standard & Backboard
- Package C: Hinged Lid
- Package D: Hinged Lid & Backboard

## Collect up to 3 streams ALL in 1 container

Convert single-stream to double-stream to multi-stream in a snap - no tools required! Transition® technology converts your 50 gallon bin in 5 minutes with our snap-together opening system. You won't ever need three bins again!