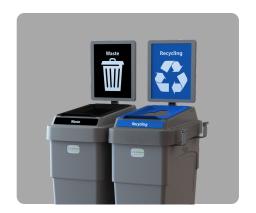

## MORE CUSTOMIZATION. CLEANER COLLECTION. LESS COST.

recycling graphics.

NO TOOLS REQUIRED!

The **LeanStream** is a new, effective waste collection solution designed by CleanRiver's industry experts to help simplify recycling and reduce waste stream contamination.

## **NEW SOLUTIONS**

**GREAT PRICE!** 

Recycling is Smart for your business, the **NEW LeanStream** makes it simple. Introducing a new effective recycling system that's high on impact and low on cost.

- High-Impact, easy snap-out graphics
  - 2 Customizable plate flip lids
- 8.5 "X 11" backboards can be configured 2 ways
- 4 Space for company branding
- Connects up to 8 unique streams
- Bottom venting for easy bag removal

#### LeanStream Recycling System