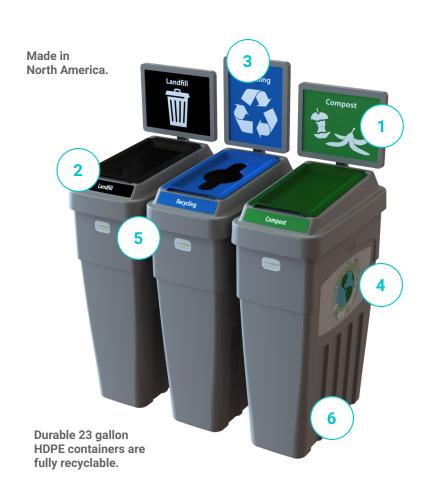

## **NEW SOLUTIONS**

**GREAT PRICE!** 

Recycling is Smart for your business, the **NEW LeanStream** makes it simple. Introducing a new effective recycling system that's high on impact and low on cost.

- High-Impact, easy snap-out graphics
  - 2 Customizable plate flip lids
- 8.5 "X 11" backboards can be configured 2 ways
- 4 Space for company branding
- Connects up to 8 unique streams
- Bottom venting for easy bag removal

#### **DESIGNED WITH DURABILITY IN MIND**

Made from high-grade HDPE plastic and designed with sustainability in mind, the **LeanStream** can be recycled at end of life.

Manufactured to stand the test of time, the **LeanStream** is safe for all types of applications including factory floors, warehouses and manufacturing facilities.

# Recycling is Smart. The LEAN**STREAM** Makes it Simple.

High-strength aluminum connectors keep your bins securely attached to each other – no tools needed.

Streamline the service and maintenance of your bins with the vented design that allows for easy bag removal.

Choose from 3 top plate colors and 8 different opening shapes to connect up to 8 unique waste streams.