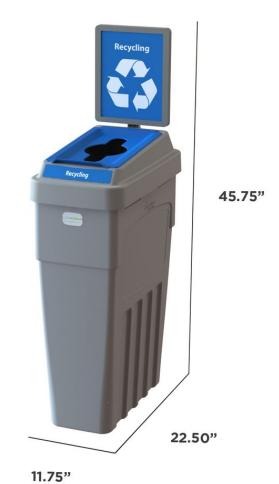

## High Quality

Versatile

Simple

**Cost Effective** 

The **LeanStream** provides more customizable features and cleaner waste collection at a lower cost.

LS3B-001

## **NEW SOLUTIONS**

**GREAT PRICE!** 

Recycling is Smart for your business, the **NEW LeanStream** makes it simple. Introducing a new effective recycling system that's high on impact and low on cost.

- High-Impact, easy snap-out graphics
  - 2 Customizable plate flip lids
- 8.5 "X 11" backboards can be configured 2 ways
- 4 Space for company branding
- Connects up to 8 unique streams
- Bottom venting for easy bag removal

#### **Product Overview**

**LeanStream** is an affordable and customizable solution that takes the pain out of waste & recycling with the same easy to use, high-quality functions and features of more expensive waste stream products. Durable, versatile and compact, it easily adapts to your business needs - whether you're looking to start or supplement a recycling program. Recycling is smart, the LeanStream makes it simple.