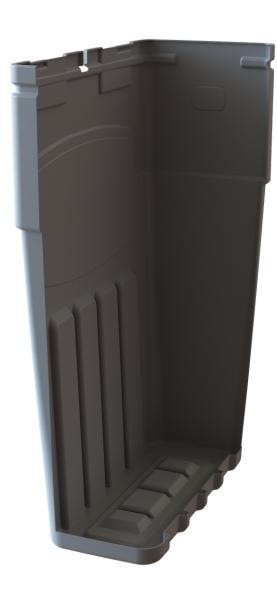

#### **DESIGNED WITH DURABILITY IN MIND**

Made from high-grade HDPE plastic and designed with sustainability in mind, the **LeanStream** can be recycled at end of life.

Manufactured to stand the test of time, the **LeanStream** is safe for all types of applications including factory floors, warehouses and manufacturing facilities.

# Recycling is Smart. The LEAN**STREAM** Makes it Simple.

High-strength aluminum connectors keep your bins securely attached to each other – no tools needed.

Streamline the service and maintenance of your bins with the vented design that allows for easy bag removal.