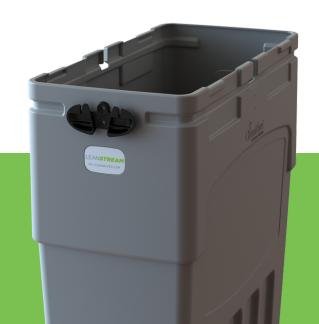

#### **SERVICING MADE EASY**

**The LeanStream** features CleanRiver's patented bow-tie system that is pain-free and keeps your waste bags secure and tight.

Easy to insert and remove, you'll never struggle with your bin bags again!

# Recycling is Smart. The LEAN**STREAM** Makes it Simple.

High-strength aluminum connectors keep your bins securely attached to each other – no tools needed.

Streamline the service and maintenance of your bins with the vented design that allows for easy bag removal.