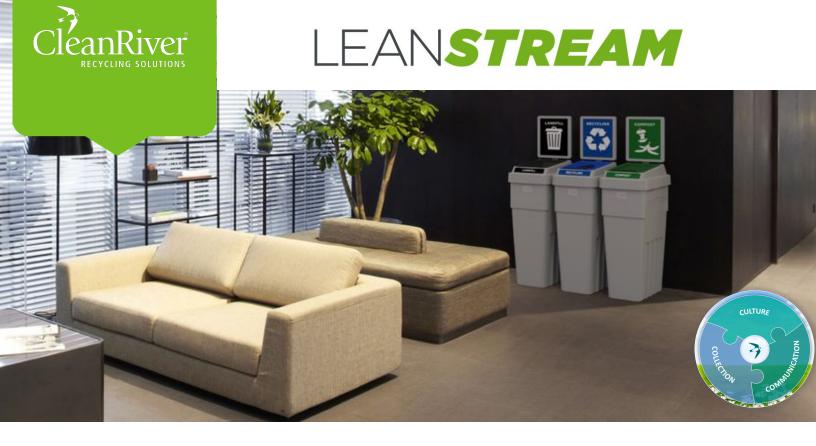

## MORE CUSTOMIZATION. CLEANER COLLECTION. LESS COST.

recycling graphics.

NO TOOLS REQUIRED!

The **LeanStream** is a new, effective waste collection solution designed by CleanRiver's industry experts to help simplify recycling and reduce waste stream contamination.

## **NEW SOLUTIONS**

**GREAT PRICE!** 

Recycling is Smart for your business, the **NEW LeanStream** makes it simple. Introducing a new effective recycling system that's high on impact and low on cost.

- High-Impact, easy snap-out graphics
  - 2 Customizable plate flip lids
- 8.5 "X 11" backboards can be configured 2 ways
- 4 Space for company branding
- Connects up to 8 unique streams
- Bottom venting for easy bag removal

Choose from 3 top plate colors and 8 different opening shapes to connect up to 8 unique waste streams.