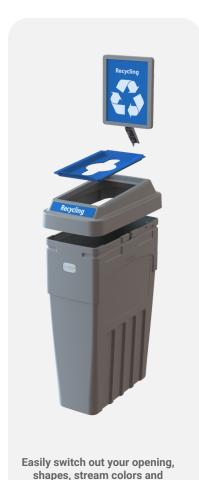

## **NEW SOLUTIONS**

**GREAT PRICE!** 

Recycling is Smart for your business, the **NEW LeanStream** makes it simple. Introducing a new effective recycling system that's high on impact and low on cost.

- High-Impact, easy snap-out graphics
  - 2 Customizable plate flip lids
- 8.5 "X 11" backboards can be configured 2 ways
- 4 Space for company branding
- Connects up to 8 unique streams
- Bottom venting for easy bag removal

Choose from 3 top plate colors and 8 different opening shapes to connect up to 8 unique waste streams.