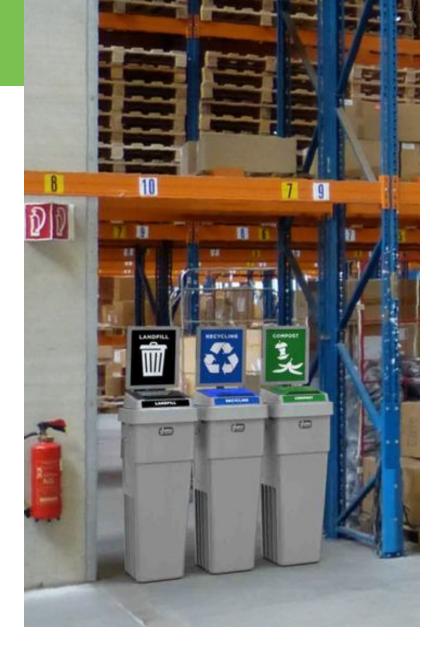

#### LeanStream Recycling System

#### **DESIGNED WITH DURABILITY IN MIND**

Made from high-grade HDPE plastic and designed with sustainability in mind, the **LeanStream** can be recycled at end of life.

Manufactured to stand the test of time, the **LeanStream** is safe for all types of applications including factory floors, warehouses and manufacturing facilities.

#### SMALL FOOTPRINT, HIGH VISIBILITY

With it's stream-lined design, the LeanStream still leaves room for high visibility company branding and helps direct more waste in the correct streams with high visibility backboards to reduce contamination.

# Recycling is Smart. The LEAN**STREAM** Makes it Simple.

High-strength aluminum connectors keep your bins securely attached to each other – no tools needed.

Streamline the service and maintenance of your bins with the vented design that allows for easy bag removal.