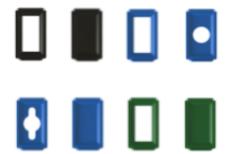

Choose from 3 top plate colors and 8 different opening shapes to connect up to 8 unique waste streams.

### LeanStream Standard Graphics

TO LEARN MORE OR PLACE AN ORDER: Visit www.cleanriver.com or chat with one of our Experts: