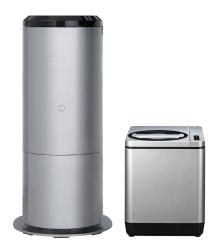

## SMARTCARA Specification

| PCS500 / PCS350 Specification |                                    |                             |
|-------------------------------|------------------------------------|-----------------------------|
| Product                       | Smartcara Innovation               | Smartcara Platinum          |
| Model Name                    | PCS500                             | PCS350                      |
| Processing method             | Dry / Grind                        |                             |
| Installation method           | Stand-alone type                   |                             |
| Power                         | 220V / 60Hz(Customizing available) |                             |
| Power consumption             | 1.0 kW                             | 0.5 kW                      |
| Processing time               | Average 3 to 5 hours               | Average 3 to 5 hours        |
| Measure of capacity           | Max 5 L                            | Max 2 L                     |
| Reduction rate                | About 90%                          |                             |
| Deodorization                 | Triple Complex Filter              |                             |
| Weight                        | 19 kg                              | 9 kg                        |
| Size (mm)                     | 340 (W) x 372 (D) x 727 (H)        | 270 (W) x 310 (D) x 350 (H) |
| Manufactured by               | SMARTCARA CO., LTD/ SOUTH KOREA    |                             |