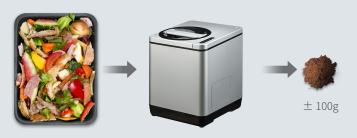

Self-cleansing of Receptacles Self-cleansing

User-friendly Audio Guide System

Strong coating on Receptacles

Easy to clean Separable Stainless Cover

Available as fertilizer Food waste recycling

Food waste 1kg

 ${}^\star\mathsf{There}$  is a difference in the reduction rate depending on the food type.