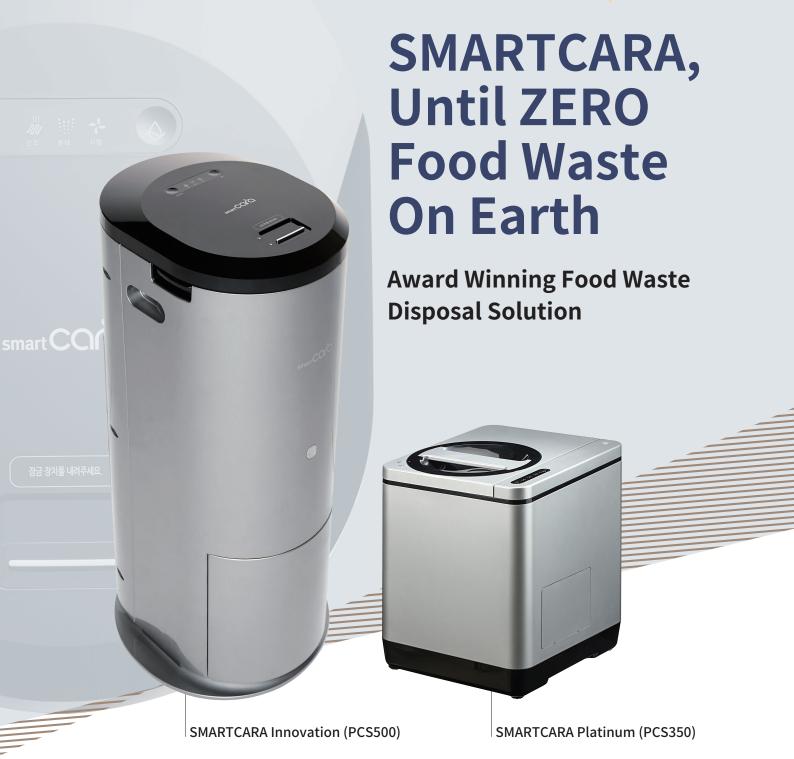

## SMARTCARA Specification

| PCS500 / PCS350 Specification |                                    |                             |
|-------------------------------|------------------------------------|-----------------------------|
| Product                       | Smartcara Innovation               | Smartcara Platinum          |
| Model Name                    | PCS500                             | PCS350                      |
| Processing method             | Dry / Grind                        |                             |
| Installation method           | Stand-alone type                   |                             |
| Power                         | 220V / 60Hz(Customizing available) |                             |
| Power consumption             | 1.0 kW                             | 0.5 kW                      |
| Processing time               | Average 3 to 5 hours               | Average 3 to 5 hours        |
| Measure of capacity           | Max 5 L                            | Max 2 L                     |
| Reduction rate                | About 90%                          |                             |
| Deodorization                 | Triple Complex Filter              |                             |
| Weight                        | 19 kg                              | 9 kg                        |
| Size (mm)                     | 340 (W) x 372 (D) x 727 (H)        | 270 (W) x 310 (D) x 350 (H) |
| Manufactured by               | SMARTCARA CO., LTD/ SOUTH KOREA    |                             |