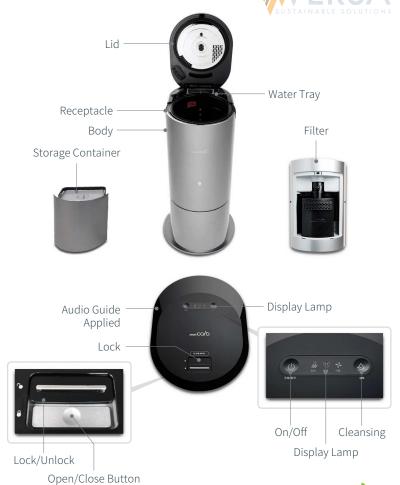

## smart **CARA**

Storage Function

Storage Container

Power Socket Volume Reduction Customization Available

No Odor

Low Noise

Output can be stored **Storage Container** 

BLDC motor applied Low Noise, High Durability

Reduction Rate

Operating time as little as

Storage Function

Food waste in powder form **Reduction Rate** 

**Power Socket** Customization Available

Outstanding filter technology No Odor

Heat at high temperature Sterilizing Function

Self-cleansing of Receptacles Self-cleansing

User-friendly Audio Guide System

Strong coating on Receptacles

Easy to clean Separable Stainless Cover

Available as fertilizer Food waste recycling

Food waste 1kg