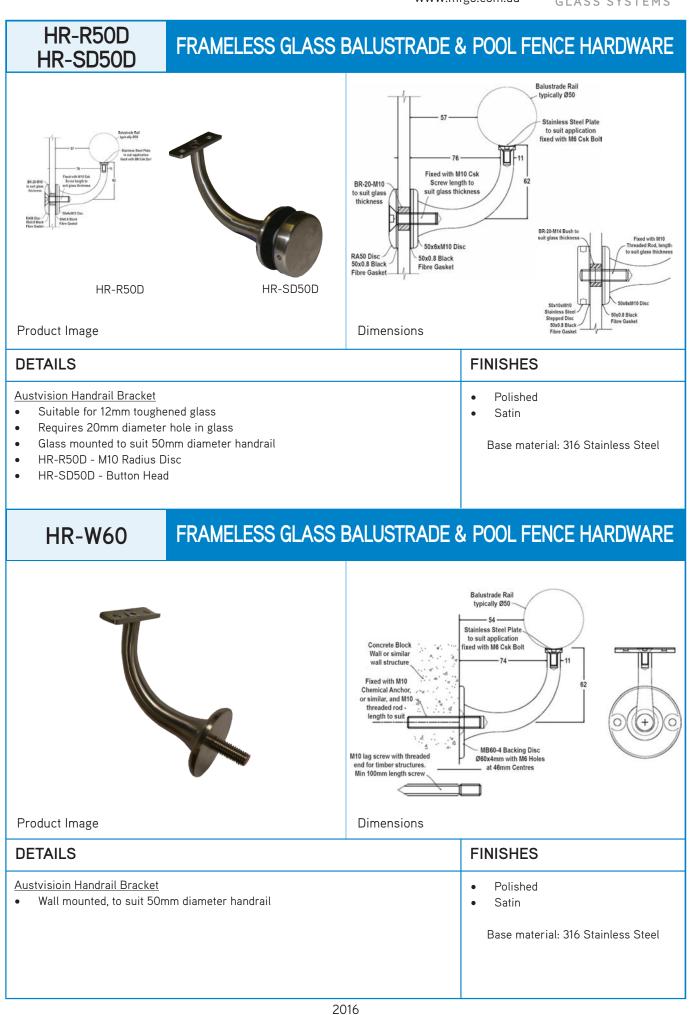

ss mounted . HB50/R/90W - Wall Mounted • HB50/S/90 FRAMELESS GLASS BALUSTRADE & POOL FENCE HARDWARE HB50/S/90W 40x12x3mm Stainless Steel Mounting Plate 65 11 100 BR-20-M10 Bush to suit glass thickness 50x10xM10 50x6xM10 Disc Stainless

Product Image

Metro Handrail Bracket

DETAILS

•

#### FINISHES

Steel Button

50x0 8 Black

Fibre Gasket

50x10xM10

Stepped Disc

for 15mm glass only

Dimensions

- Polished
- Satin

Base material: 316 Stainless Steel

50x0.8 Black

Fibre Gasket

Requires 20mm diameter hole in glass
Square arm section with 40x12x3mm Mounting Plate

Suitable for 10/12/15mm toughened glass

- HB50/S/90 Glass mounted
- HB50/S/90W Wall Mounted

2016



MODERN FRAMELESS customer.service@mfgs.com.au GLASS SYSTEMS www.mfgs.com.au



customer.service@mfgs.com.au www.mfgs.com.au





| FRAMELESS GLASS BALUSTRADE & POO                                                                                                                                                                                                                                                        | OL FENCE HARDWARE