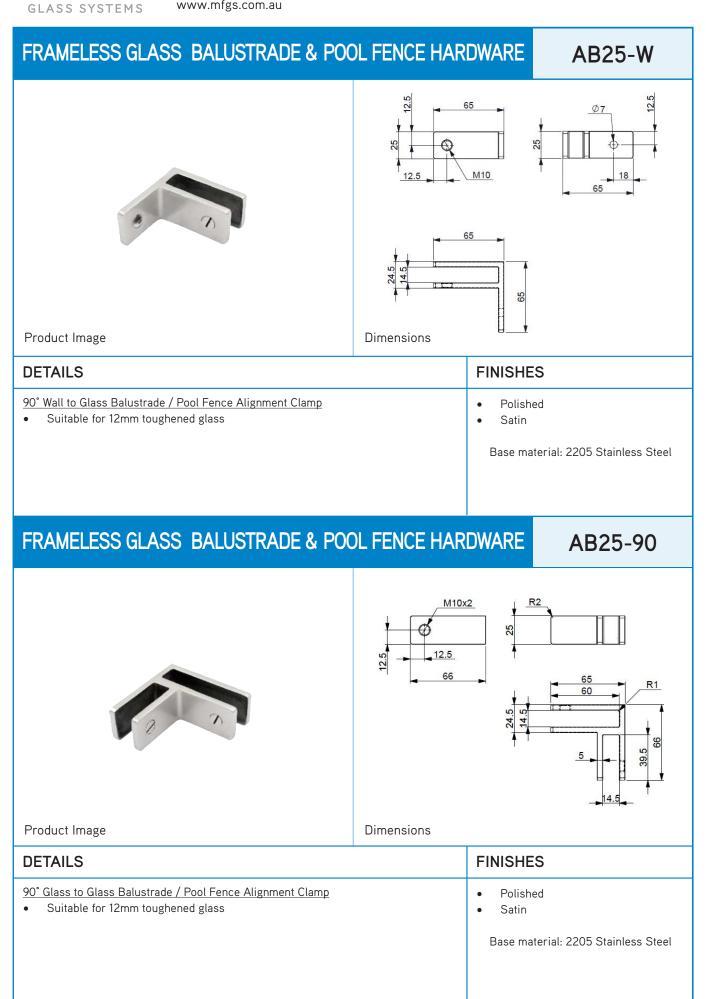

MODERN FRAMELESS

| AB25-135                                                                                    | FRAMELESS GLASS                              | BALUSTRADE 8                             | & POOL FENCE HARDWARE                                                                             |
|---------------------------------------------------------------------------------------------|----------------------------------------------|------------------------------------------|---------------------------------------------------------------------------------------------------|
| 1                                                                                           | T                                            | 23.50                                    |                                                                                                   |
| Product Image                                                                               |                                              | Dimensions                               |                                                                                                   |
| DETAILS<br><u>135° Glass to Glass Balustrade</u><br>• Suitable for 12mm toughe              | e / Pool Fence Alignment Clamp<br>ened glass |                                          | FINISHES <ul> <li>Polished</li> <li>Satin</li> <li>Base material: 2205 Stainless Steel</li> </ul> |
| AB25-180                                                                                    | FRAMELESS GLASS                              | BALUSTRADE &                             | POOL FENCE HARDWARE                                                                               |
| Product Image                                                                               | 0                                            | Si S | 91<br>2.5<br>M10x2                                                                                |
| DETAILS                                                                                     |                                              |                                          | FINISHES                                                                                          |
| <ul> <li><u>180° Glass to Glass Balustrade</u></li> <li>Suitable for 12mm toughe</li> </ul> | e / Pool Fence Alignment Clamp<br>ened glass |                                          | <ul> <li>Polished</li> <li>Satin</li> <li>Base material: 2205 Stainless Steel</li> </ul>          |