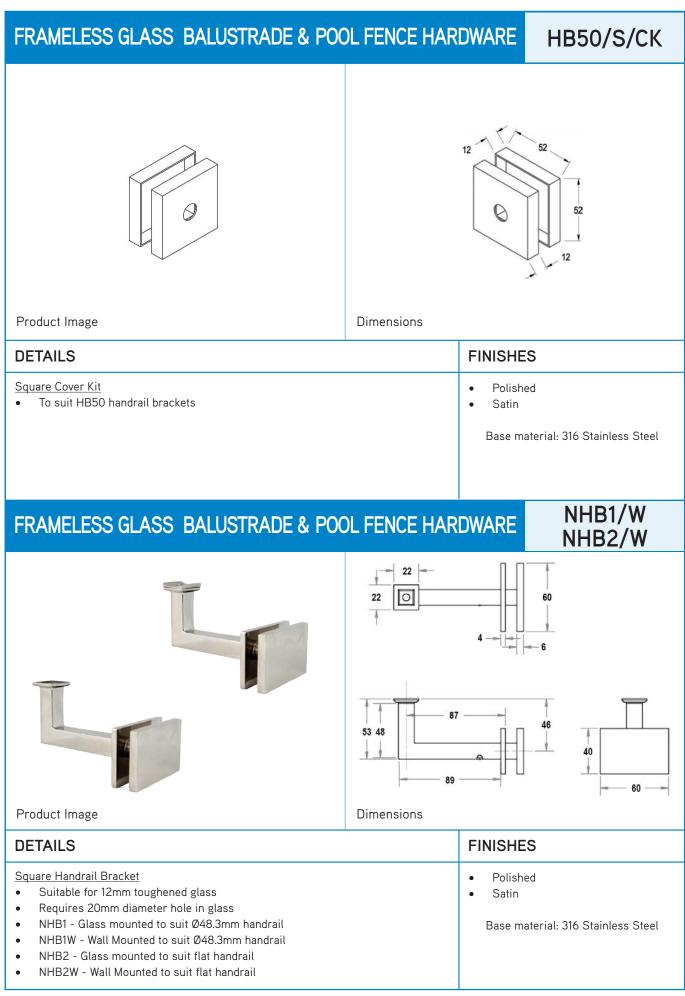

se material: 316 Stainless Steel HB50/R/90 - Glass mounted . HB50/R/90W - Wall Mounted • HB50/S/90 FRAMELESS GLASS BALUSTRADE & POOL FENCE HARDWARE HB50/S/90W 40x12x3mm Stainless Steel Mounting Plate 65 11 100 BR-20-M10 Bush to suit glass thickness 50x10xM10 50x6xM10 Disc Stainless

Product Image

Metro Handrail Bracket

DETAILS

•

#### FINISHES

Steel Button

50x0 8 Black

Fibre Gasket

50x10xM10

Stepped Disc

for 15mm glass only

Dimensions

- Polished
- Satin

Base material: 316 Stainless Steel

50x0.8 Black

Fibre Gasket

Requires 20mm diameter hole in glass
Square arm section with 40x12x3mm Mounting Plate

Suitable for 10/12/15mm toughened glass

- HB50/S/90 Glass mounted
- HB50/S/90W Wall Mounted

2016



MODERN FRAMELESS customer.service@mfgs.com.au GLASS SYSTEMS www.mfgs.com.au



customer.service@mfgs.com.au www.mfgs.com.au





| FRAMELESS GLASS BALUSTRADE & POO                                                                                                                                                                                                                                                        | OL FENCE HARDWARE