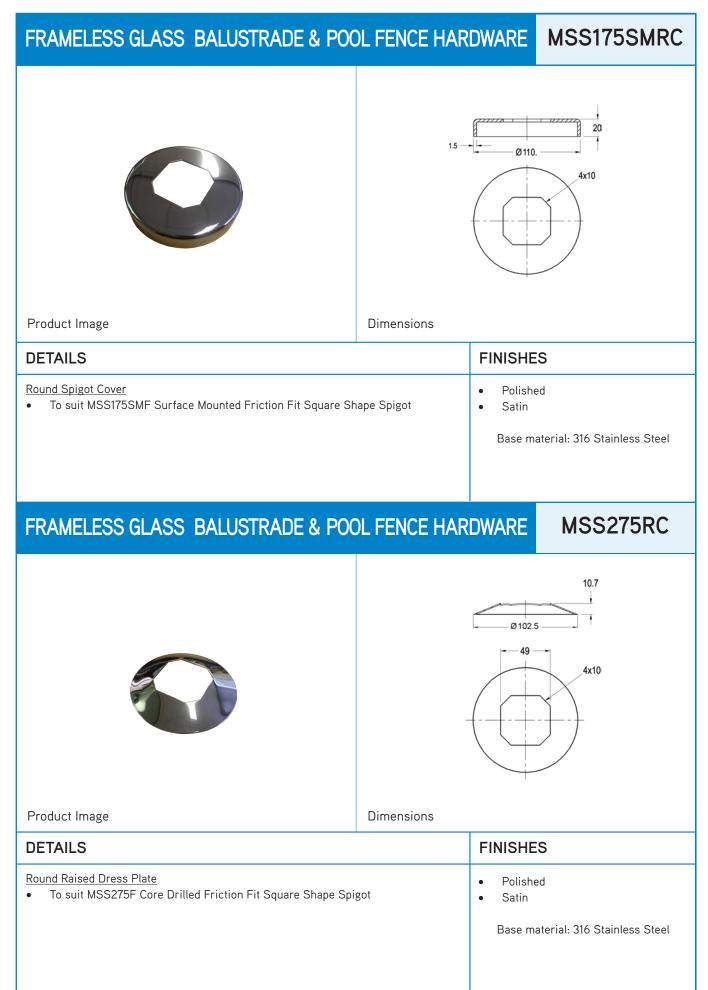

de System
- 8.4 BA112 & BA130 Balustrade System
- 8.5 AZC Channel
- 8.6 Balustrade Anchors
- 8.7 Round/Square Top Rail, Joiners, Wall Brackets & End Caps
- 8.8 Handrail Brackets
- 8.9 Spider Fittings
- 8.10 Glass Alignment Clamps
- 8.11 Balustrade Clamps
- 8.12 Balustrade Brackets
- 8.13 Metro Aluminium Post System
- 8.14 Guide to Packers & Spindles required for Gate Mechanisms on Standard Panels

# INTENTIONALLY

## LEFT

BLANK







**GLASS SYSTEMS** 

customer.service@mfgs.com.au www.mfgs.com.au

MSS175SMF FRAMELESS GLASS BALUSTRADE & POOL FENCE HARDWARE



- Suitable for 12mm toughened glass
- Supplied with raised square dress plate
- Optional round raised dress plate MSS275RC available (See page 8.1c)
- Allow 50mm under glass to surface

Base material: 2205 Stainless Steel

Satin









# INTENTIONALLY

### LEFT

BLANK







MODERN FRAMELESS customer.service@mfgs.com.au GLASS SYSTEMS www.mfgs.com.au



2016

### MFGS

customer.service@mfgs.com.au www.mfgs.com.au

MODERN FRAMELESS GLASS SYSTEMS

#### FRAMELESS GLASS BALUSTRADE & POOL FENCE HARDWARE PL200/PL400 12mm Glass Minimum strength 100mpa 12mm Glass Minimum strength 100mpa 65 M8 x 20 Grub Screws (x 3 off) Clamp and Tilt adjustment Torque to 5Nm M8 x 20 Grub Screws (x 3 off) Clamp andTilt adjustment Torque to 5Nm SP cover panels (x 2 off) SP cover panels (x 3 off) Clamp panels, 3mm. SS and Gasket material (x 2 off) Clamp panels, 3mm. SS and Gasket material (x 2 off) Bottom Gasket 200 Bottom Gasket M10 x 45 SS Hex Bolt and Nut + Washer (x 2 off) Torque to 100Nm 3 M10 x 45 SS Hex Bolt M10 x 25 SS C/S Screws (x 2