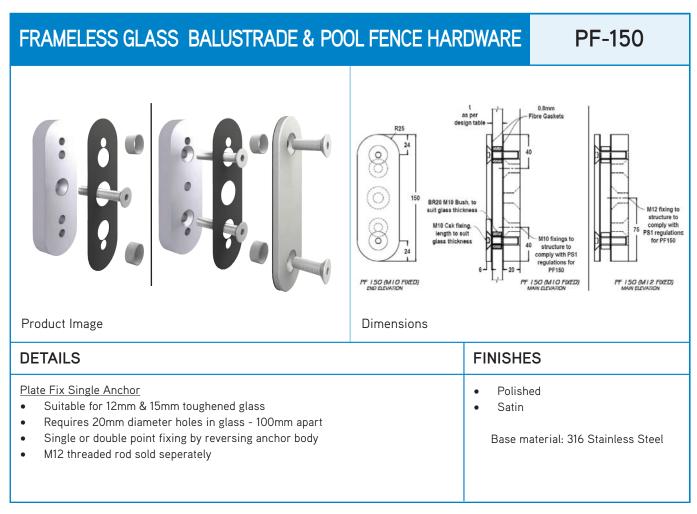

OOL FENCE HARDWARE 7 .12 Product Image Dimensions DETAILS **FINISHES** Square Cover Kit Polished • To suit MB75/T/T30 . • Satin Base material: 316 Stainless Steel FRAMELESS GLASS BALUSTRADE & POOL FENCE HARDWARE MB100/S/T30 t as per 70mm design addtional 30 table adjustment as per PS1 BR20 M12 Bush, thickness to suit glass Fixing to comply with PS1 regulations M12 Csk Fixing, length to suit glass thickness for MB100 Single Disc Ø100 Ø100x10mm typical square edge disc Ø100x0.8mm Black Fibre Gaskets Product Image Dimensions **FINISHES** DETAILS Heavyweight Single Anchor Polished • Suitable for 10, 12 & 15mm toughened glass • Satin • Suitable for single line fixing through 20mm diameter holes at 400mm centres . M12 threaded rod, etc. ordered seperately . Base material: 316 Stainless Steel







|                                                                                                                        |                 | customer.service@m<br>www.m | fgs.com.au MODERN FRAMELESS<br>fgs.com.au GLASS SYSTEMS                                                                                                      |
|------------------------------------------------------------------------------------------------------------------------|-----------------|-----------------------------|--------------------------------------------------------------------------------------------------------------------------------------------------------------|
| MH25R                                                                                                                  | FRAMELESS GLA