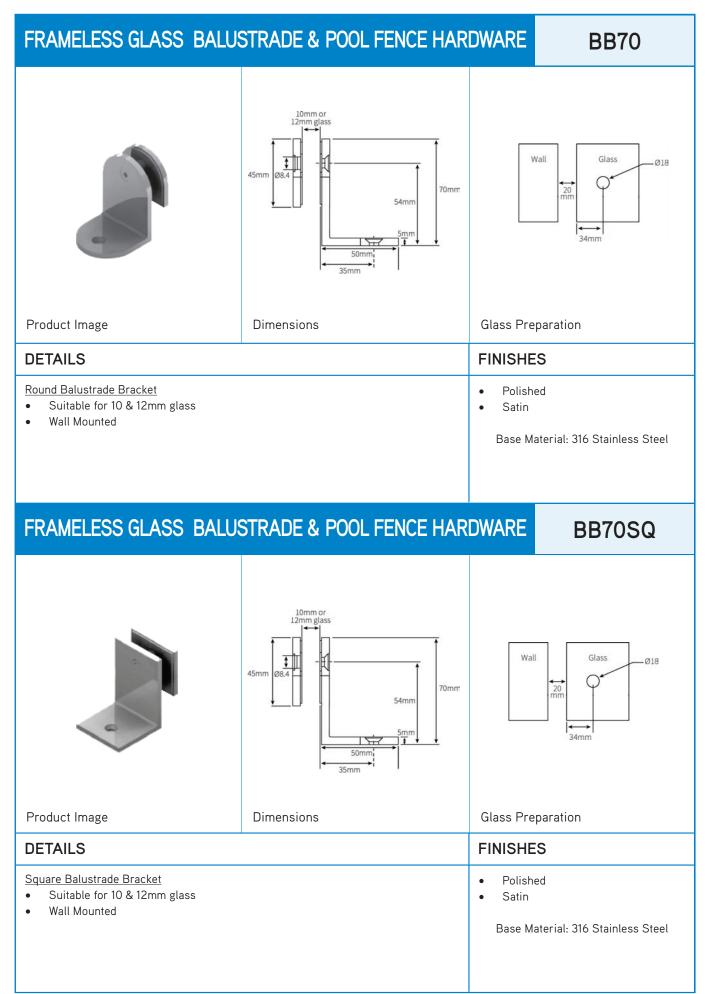

**MODERN FRAMELESS** 

MODERN FRAMELESS

customer.service@mfgs.com.au www.mfgs.com.au

**GLASS SYSTEMS** ABC55 FRAMELESS GLASS BALUSTRADE & POOL FENCE HARDWARE 55 Ø8 35 ទ្រ 16 20 44 Product Image Dimensions DETAILS **FINISHES** Balustrade Clamp with Retaining Plate Polished Suitable for 8, 10 & 12mm toughened glass Satin • • 18-20mm clearance from wall/square post to glass . Electropolished finish adds greater protection against tea staining . Base Material: 316 Stainless Steel ABC60 FRAMELESS GLASS BALUSTRADE & POOL FENCE HARDWARE 55 Ø8 35 ទ្រ 16 20 ΔΔ Product Image Dimensions **FINISHES** DETAILS Balustrade Clamp with Retaining Plate Polished • Suitable for 8, 10 & 12mm toughened glass Satin • 18-20mm clearance from Ø48.3mm post to glass Electropolished finish adds greater protection against tea staining . Base Material: 316 Stainless Steel