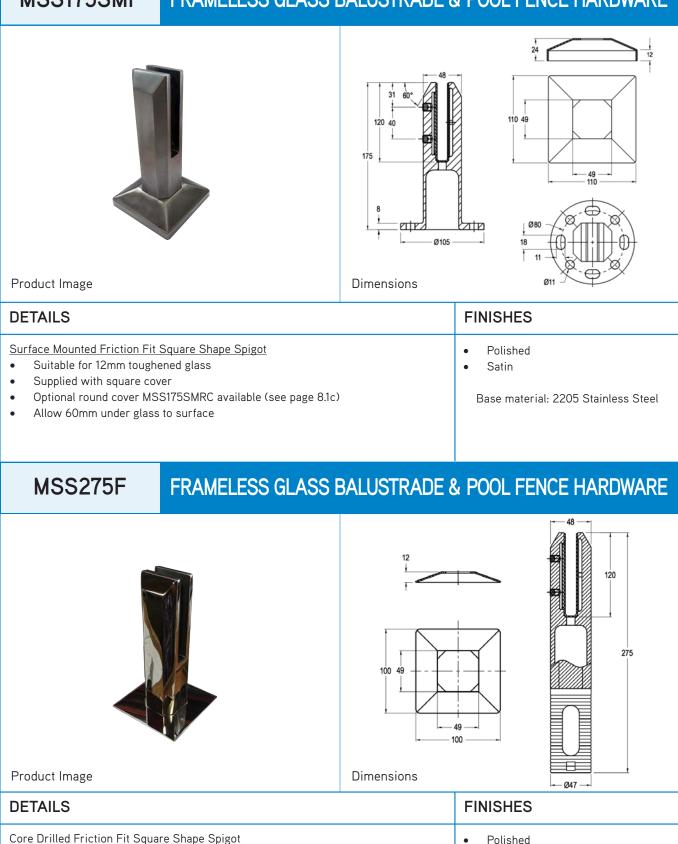

### FRAMELESS GLASS BALUSTRADE & POOL FENCE HARDWARE INDEX

- 8.1 Spigots & Strut Posts
- 8.2 Infinity Balustrade System
- 8.3 Posiglaze Balustrade System
- 8.4 BA112 & BA130 Balustrade System
- 8.5 AZC Channel
- 8.6 Balustrade Anchors
- 8.7 Round/Square Top Rail, Joiners, Wall Brackets & End Caps
- 8.8 Handrail Brackets
- 8.9 Spider Fittings
- 8.10 Glass Alignment Clamps
- 8.11 Balustrade Clamps
- 8.12 Balustrade Brackets
- 8.13 Metro Aluminium Post System
- 8.14 Guide to Packers & Spindles required for Gate Mechanisms on Standard Panels

# INTENTIONALLY

## LEFT

BLANK







**GLASS SYSTEMS** 

customer.service@mfgs.com.au www.mfgs.com.au

MSS175SMF FRAMELESS GLASS BALUSTRADE & POOL FENCE HARDWARE



- Suitable for 12mm toughened glass
- Supplied with raised square dress plate
- Optional round raised dress plate MSS275RC available (See page 8.1c)
- Allow 50mm under glass to surface

Base material: 2205 Stainless Steel

Satin









# INTENTIONALLY

### LEFT

BLANK







MODERN FRAMELESS customer.service@mfgs.com.au GLASS SYSTEMS www.mfgs.com.au



2016

### MFGS

customer.service@mfgs.com.au www.mfgs.com.au

MODERN FRAMELESS GLASS SYSTEMS

#### FRAMELESS GLASS BALUSTRADE & POOL FENCE HARDWARE PL200/PL400 12mm Glass Minimum strength 100mpa 12mm Glass Minimum strength 100mpa 65 M8 x 20 Grub Screws (x 3 off) Clamp and Tilt adjustment Torque to 5Nm M8 x 20 Grub Screws (x 3 off) Clamp andTilt adjustment Torque to 5Nm SP cover panels (x 2 off) SP cover panels (x 3 off) Clamp panels, 3mm