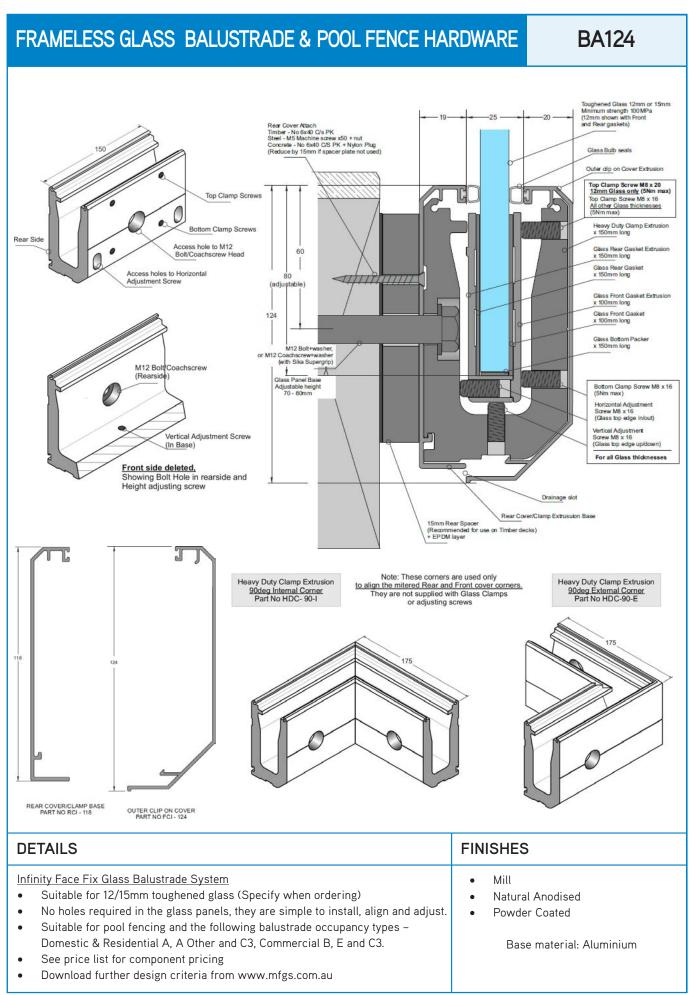

### FRAMELESS GLASS BALUSTRADE & POOL FENCE HARDWARE INDEX

- 8.1 Spigots & Strut Posts
- 8.2 Infinity Balustrade System
- 8.3 Posiglaze Balustrade System
- 8.4 BA112 & BA130 Balustrade System
- 8.5 AZC Channel
- 8.6 Balustrade Anchors
- 8.7 Round/Square Top Rail, Joiners, Wall Brackets & End Caps
- 8.8 Handrail Brackets
- 8.9 Spider Fittings
- 8.10 Glass Alignment Clamps
- 8.11 Balustrade Clamps
- 8.12 Balustrade Brackets
- 8.13 Metro Aluminium Post System
- 8.14 Guide to Packers & Spindles required for Gate Mechanisms on Standard Panels