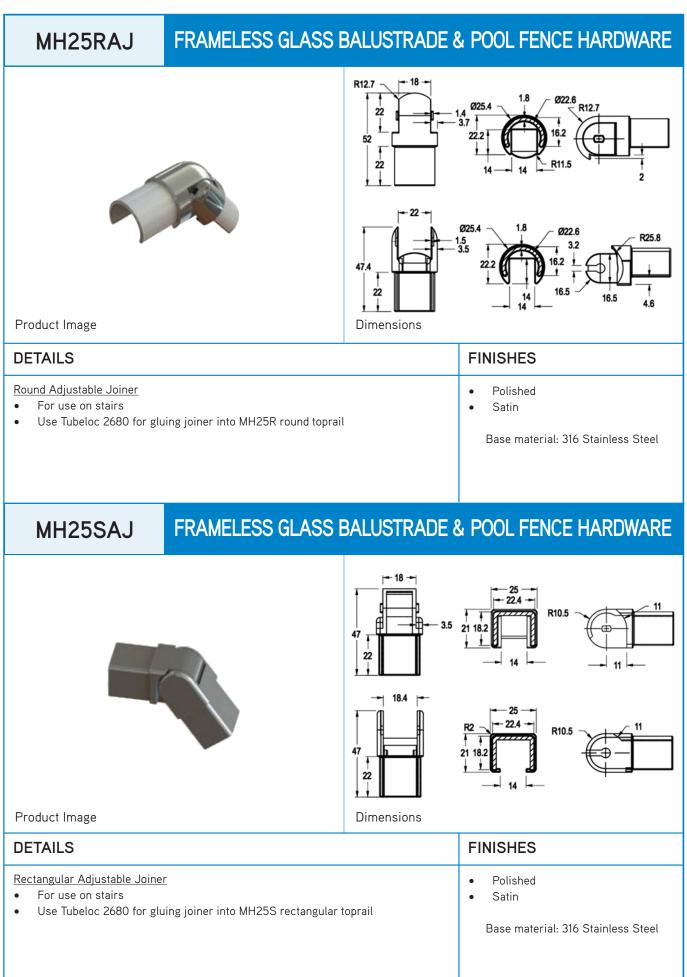

|                                                                                                                        |                 | customer.service@m<br>www.m | fgs.com.au MODERN FRAMELESS<br>fgs.com.au GLASS SYSTEMS                                                                                                      |
|------------------------------------------------------------------------------------------------------------------------|-----------------|-----------------------------|--------------------------------------------------------------------------------------------------------------------------------------------------------------|
| MH25R                                                                                                                  | FRAMELESS GLASS | BALUSTRADE 8                | & POOL FENCE HARDWARE                                                                                                                                        |
|                                                                                                                        |                 |                             | $1.2 + 1.5 + 22.2 \\ R2 + 14 + 14 + 14 + 14 + 14 + 14 + 14 + 1$                                                                                              |
| Product Image                                                                                                          |                 | Dimensions                  |                                                                                                                                                              |
| DETAILS                                                                                                                |                 | 1                           | FINISHES                                                                                                                                                     |
| Round Toprail<br>Suitable for 12mm toughe<br>25.4mm diameter x 5.8 m<br>MH25S                                          | netre length    | F                           | <ul> <li>Polished</li> <li>Satin</li> <li>Base material: 316L Stainless Steel</li> </ul> 8 POOL FENCE HARDWARE 2 1 12 1 12 1 12 1 12 1 12 12 1 12 12 1 12 12 |
| Product Image<br><b>DETAILS</b><br><u>Rectangular Toprail</u><br>• Suitable for 12mm toughe<br>• 25mm wide x 21mm high |                 | Dimensions                  | FINISHES <ul> <li>Polished</li> <li>Satin</li> <li>Base material: 316L Stainless Steel</li> </ul>                                                            |
|                                                                                                                        |                 |                             |                                                                                                                                                              |

MODERN FRAMELESS customer.service@mfgs.com.au GLASS SYSTEMS www.mfgs.com.au

**GLASS SYSTEMS** 

FRAMELESS GLASS BALUSTRADE & POOL FENCE HARDWARE MH25R90 1.4 5.3 Ø25.4 17.2 t T 22.2 14 R1 14 4.3 - 30 --17.2 30 ŧ ł 80 4.6 4.6 Product Image Dimensions DETAILS **FINISHES** Round 90° Corner Polished Use Tubeloc 2680 for gluing joiner into MH25R round toprail • • Satin Base material: 316 Stainless Steel FRAMELESS GLASS BALUSTRADE & POOL FENCE HARDWARE MH25S90 25 22.6 1.4 3.2 3.2 ŧ 4 21 15 R2 - 14 -- 30 1.5 22.6 30 5 Ŧ 5 50 Product Image Dimensions **FINISHES** DETAILS Round 90° Corner Polished • Use Tubeloc 2680 for gluing joiner into MH25S rectangular toprail ٠ Satin Base material: 316 Stainless Steel