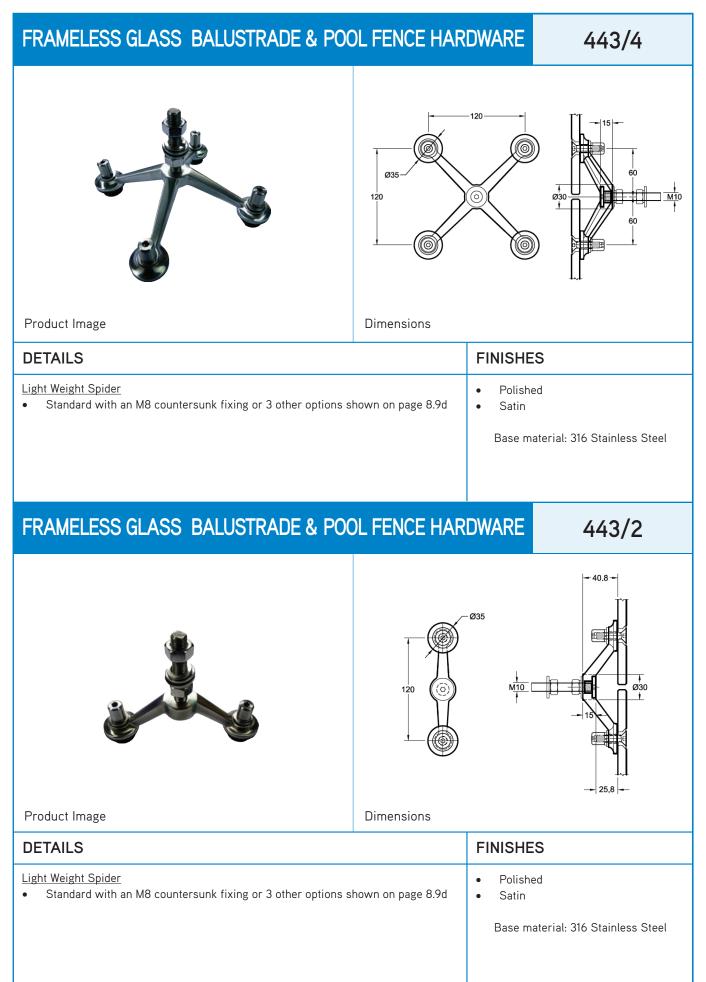

## MFGG

customer.service@mfgs.com.au www.mfgs.com.au

| FRAMELESS GLASS BALUSTRADE & POO                                                     | DWARE 444/2       |                                                                                         |  |
|--------------------------------------------------------------------------------------|-------------------|-----------------------------------------------------------------------------------------|--|
|                                                                                      |                   | -56 30                                                                                  |  |
| Product Image                                                                        | Dimensions        |                                                                                         |  |
| DETAILS                                                                              |                   | FINISHES                                                                                |  |
| Light Weight Spider<br>• Standard with an M8 countersunk fixing or 3 other options s | hown on page 8.9d | <ul> <li>Polished</li> <li>Satin</li> <li>Base material: 316 Stainless Steel</li> </ul> |  |
| FRAMELESS GLASS BALUSTRADE & POOL FENCE HARDWARE 442/2/1                             |                   |                                                                                         |  |
| <b>Notesting</b>                                                                     |                   |                                                                                         |  |
| Product Image                                                                        | Dimensions        |                                                                                         |  |
| DETAILS                                                                              |                   | FINISHES                                                                                |  |
| Light Weight Spider<br>• Standard with an M8 countersunk fixing or 3 other options s | hown on page 8.9d | <ul> <li>Polished</li> <li>Satin</li> <li>Base material: 316 Stainless Steel</li> </ul> |  |