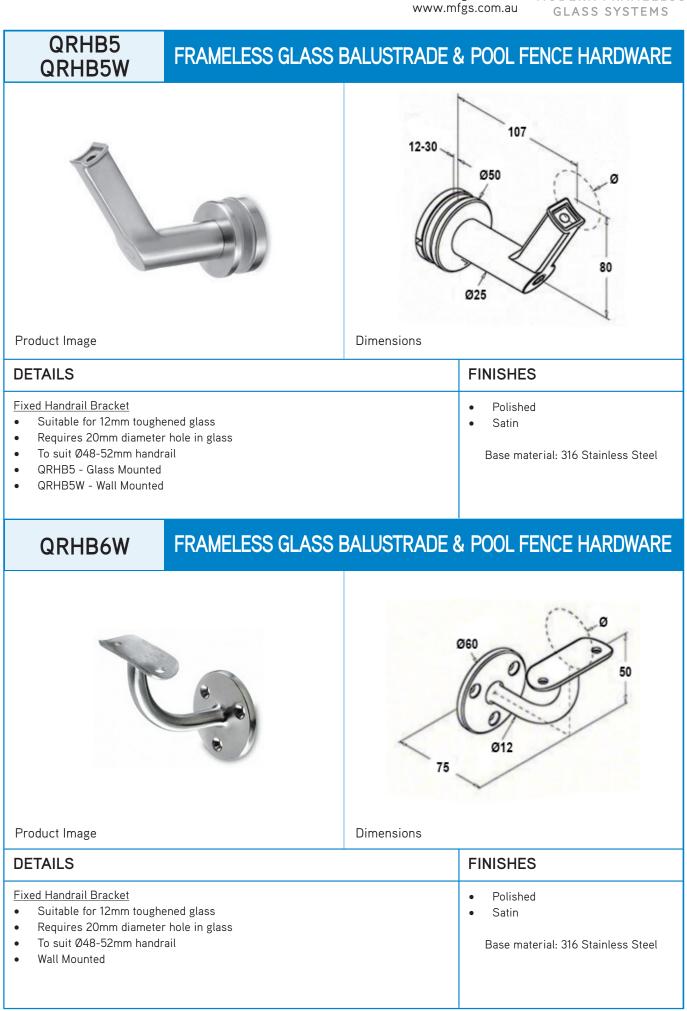

customer.service@mfgs.com.au www.mfgs.com.au MODERN FRAMELESS GLASS SYSTEMS

customer.service@mfgs.com.au

www.mfgs.com.au

MHB3 FRAMELESS GLASS BALUSTRADE & POOL FENCE HARDWARE MHB3W 12-30 82 Ø50 C Ø14 30-80 Ø25 Product Image Dimensions DETAILS **FINISHES** Fixed Handrail Bracket Polished • Suitable for 12mm toughened glass Satin Requires 20mm diameter hole in glass • To suit Ø48-52mm handrail • Base material: 316 Stainless Steel MHB3 - Glass mounted • MHB3W - Wall Mounted • MHB4 FRAMELESS GLASS BALUSTRADE & POOL FENCE HARDWARE MHB4W 12-30 82 Ø50 Ø14 30-80 Ø25 Product Image Dimensions DETAILS **FINISHES** Fixed Handrail Bracket Polished • Suitable for 12mm toughened glass Satin • Requires 20mm diameter hole in glass To suit flat handrail . Base material: 316 Stainless Steel MHB4 - Glass mounted . MHB4W - Wall Mounted .