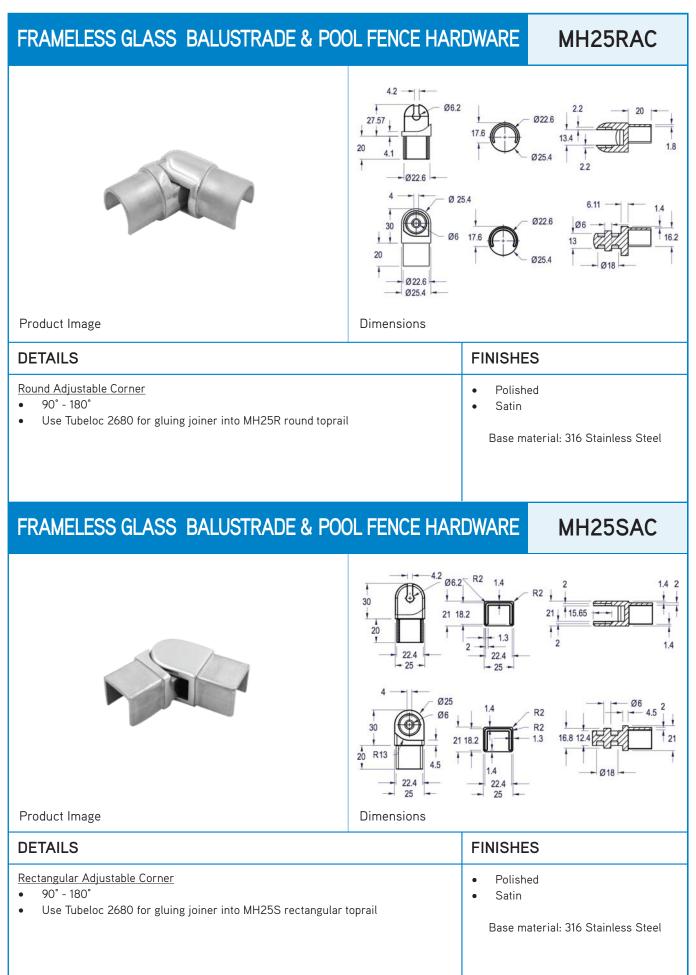

MODERN FRAMELESS customer.service@mfgs.com.au GLASS SYSTEMS www.mfgs.com.au

**GLASS SYSTEMS** 

FRAMELESS GLASS BALUSTRADE & POOL FENCE HARDWARE MH25R90 1.4 5.3 Ø25.4 17.2 t T 22.2 14 R1 14 4.3 - 30 --17.2 30 ŧ ł 80 4.6 4.6 Product Image Dimensions DETAILS **FINISHES** Round 90° Corner Polished Use Tubeloc 2680 for gluing joiner into MH25R round toprail • • Satin Base material: 316 Stainless Steel FRAMELESS GLASS BALUSTRADE & POOL FENCE HARDWARE MH25S90 25 22.6 1.4 3.2 3.2 ŧ 4 21 15 R2 - 14 -- 30 1.5 22.6 30 5 Ŧ 5 50 Product Image Dimensions **FINISHES** DETAILS Round 90° Corner Polished • Use Tubeloc 2680 for gluing joiner into MH25S rectangular toprail ٠ Satin Base material: 316 Stainless Steel