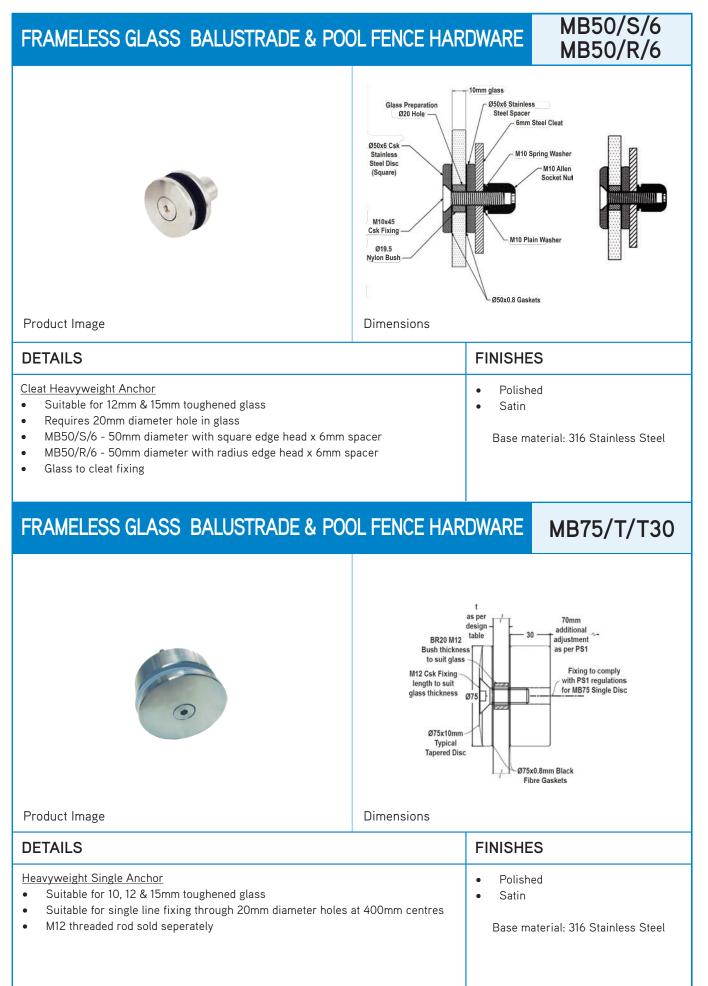

### MB50x40-50 FRAMELESS GLASS BALUSTRADE & POOL FENCE HARDWARE

• Download a brochure from www.mfgs.com.au

### MGA-38/50x10-50 FRAMELESS GLASS BALUSTRADE & POOL FENCE HARDWARE

**GLASS SYSTEMS** 

MB75/SQ FRAMELESS GLASS BALUSTRADE & POOL FENCE HARDWARE 7 .12 Product Image Dimensions DETAILS **FINISHES** Square Cover Kit Polished • To suit MB75/T/T30 . • Satin Base material: 316 Stainless Steel FRAMELESS GLASS BALUSTRADE & POOL FENCE HARDWARE MB100/S/T30 t as per 70mm design addtional 30 table adjustment as per PS1 BR20 M12 Bush, thickness to suit glass Fixing to comply with PS1 regulations M12 Csk Fixing, length to suit glass thickness for MB100 Single Disc Ø100 Ø100x10mm typical square edge disc Ø100x0.8mm Black Fibre Gaskets Product Image Dimensions **FINISHES** DETAILS Heavyweight Single Anchor Polished • Suitable for 10, 12 & 15mm toughened glass • Satin • Suitable for single line fixing through 20mm diameter holes at 400mm centres . M12 threaded rod, etc. ordered seperately . Base material: 316 Stainless Steel