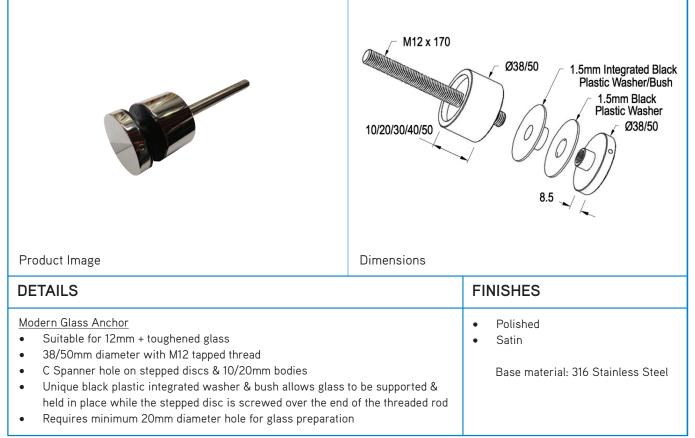

### MGA-38/50x10-50 FRAMELESS GLASS BALUSTRADE & POOL FENCE HARDWARE

**GLASS SYSTEMS** 

MB75/SQ FRAMELESS GLASS BALUSTRADE & POOL FENCE HARDWARE 7 .12 Product Image Dimensions DETAILS **FINISHES** Square Cover Kit Polished • To suit MB75/T/T30 . • Satin Base material: 316 Stainless Steel FRAMELESS GLASS BALUSTRADE & POOL FENCE HARDWARE MB100/S/T30 t as per 70mm design addtional 30 table adjustment as per PS1 BR20 M12 Bush, thickness to suit glass Fixing to comply with PS1 regulations M12 Csk Fixing, length to suit glass thickness for MB100 Single Disc Ø100 Ø100x10mm typical square edge disc Ø100x0.8mm Black Fibre Gaskets Product Image Dimensions **FINISHES** DETAILS Heavyweight Single Anchor Polished • Suitable for 10, 12 & 15mm toughened glass • Satin • Suitable for single line fixing through 20mm diameter holes at 400mm centres . M12 threaded rod, etc. ordered seperately . Base material: 316 Stainless Steel