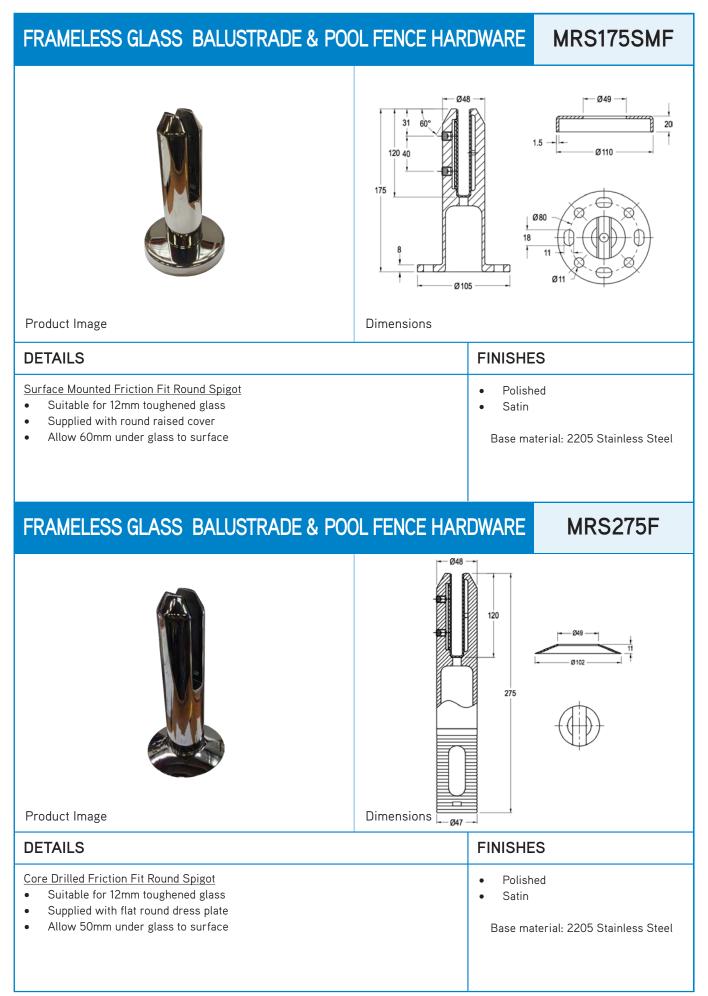

## LEFT

BLANK

**GLASS SYSTEMS** 

customer.service@mfgs.com.au www.mfgs.com.au

MSS175SMF FRAMELESS GLASS BALUSTRADE & POOL FENCE HARDWARE

- Suitable for 12mm toughened glass
- Supplied with raised square dress plate
- Optional round raised dress plate MSS275RC available (See page 8.1c)
- Allow 50mm under glass to surface