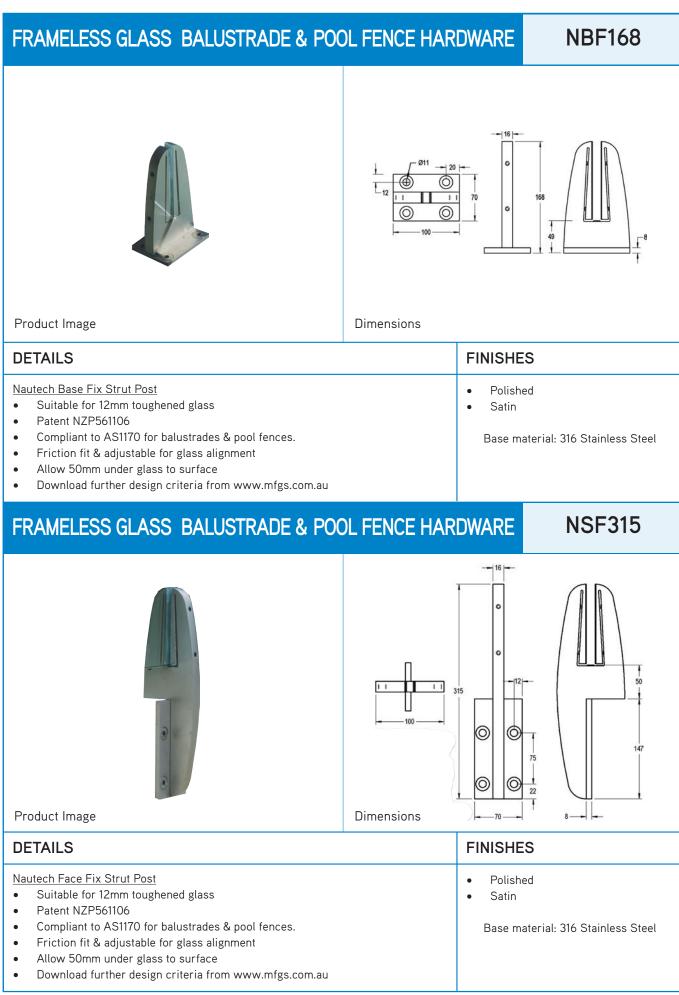

### FRAMELESS GLASS BALUSTRADE & POOL FENCE HARDWARE INDEX

- 8.1 Spigots & Strut Posts
- 8.2 Infinity Balustrade System
- 8.3 Posiglaze Balustrade System
- 8.4 BA112 & BA130 Balustrade System
- 8.5 AZC Channel
- 8.6 Balustrade Anchors
- 8.7 Round/Square Top Rail, Joiners, Wall Brackets & End Caps
- 8.8 Handrail Brackets
- 8.9 Spider Fittings
- 8.10 Glass Alignment Clamps
- 8.11 Balustrade Clamps
- 8.12 Balustrade Brackets
- 8.13 Metro Aluminium Post System
- 8.14 Guide to Packers & Spindles required for Gate Mechanisms on Standard Panels