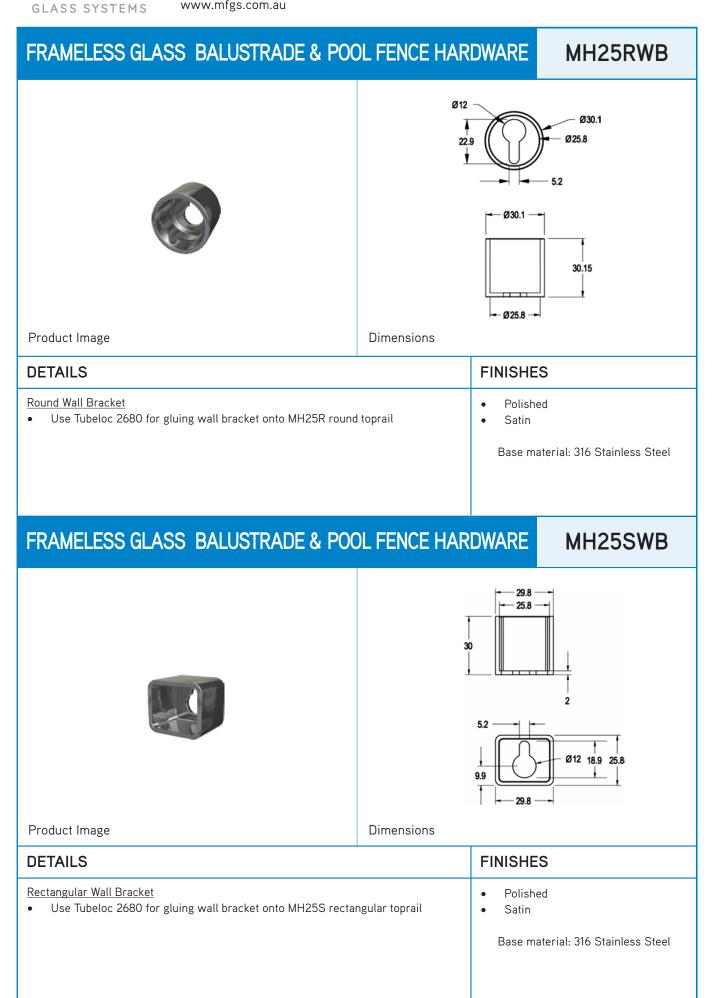

customer.service@mfgs.com.au www.mfgs.com.au

MODERN FRAMELESS GLASS SYSTEMS

|                                                                                                                                                                                                                                                                                                                                                                                                                                                                                                                                                                                                                                                                                                                                                                                                                                                                                                                                                                                                                                                                                                                                                                                                                                                                                                                                                                                                                                                                                                                                                                                                                                                                                                                                                                                                                                                                                                          | C               | customer.service@m<br>www.m                                                                      | fgs.com.au MODERN FRAMELESS<br>fgs.com.au GLASS SYSTEMS                                                            |  |
|----------------------------------------------------------------------------------------------------------------------------------------------------------------------------------------------------------------------------------------------------------------------------------------------------------------------------------------------------------------------------------------------------------------------------------------------------------------------------------------------------------------------------------------------------------------------------------------------------------------------------------------------------------------------------------------------------------------------------------------------------------------------------------------------------------------------------------------------------------------------------------------------------------------------------------------------------------------------------------------------------------------------------------------------------------------------------------------------------------------------------------------------------------------------------------------------------------------------------------------------------------------------------------------------------------------------------------------------------------------------------------------------------------------------------------------------------------------------------------------------------------------------------------------------------------------------------------------------------------------------------------------------------------------------------------------------------------------------------------------------------------------------------------------------------------------------------------------------------------------------------------------------------------|-----------------|--------------------------------------------------------------------------------------------------|--------------------------------------------------------------------------------------------------------------------|--|
| MH25RWBT                                                                                                                                                                                                                                                                                                                                                                                                                                                                                                                                                                                                                                                                                                                                                                                                                                                                                                                                                                                                                                                                                                                                                                                                                                                                                                                                                                                                                                                                                                                                                                                                                                                                                                                                                                                                                                                                                                 | FRAMELESS GLASS | BALUSTRADE &                                                                                     | & POOL FENCE HARDWARE                                                                                              |  |
|                                                                                                                                                                                                                                                                                                                                                                                                                                                                                                                                                                                                                                                                                                                                                                                                                                                                                                                                                                                                                                                                                                                                                                                                                                                                                                                                                                                                                                                                                                                                                                                                                                                                                                                                                                                                                                                                                                          |                 |                                                                                                  | $\begin{array}{c}10 \\ \hline \\ $ |  |
| Product Image                                                                                                                                                                                                                                                                                                                                                                                                                                                                                                                                                                                                                                                                                                                                                                                                                                                                                                                                                                                                                                                                                                                                                                                                                                                                                                                                                                                                                                                                                                                                                                                                                                                                                                                                                                                                                                                                                            |                 | Dimensions                                                                                       |                                                                                                                    |  |
| DETAILS                                                                                                                                                                                                                                                                                                                                                                                                                                                                                                                                                                                                                                                                                                                                                                                                                                                                                                                                                                                                                                                                                                                                                                                                                                                                                                                                                                                                                                                                                                                                                                                                                                                                                                                                                                                                                                                                                                  |                 |                                                                                                  | FINISHES                                                                                                           |  |
| Round Wall Bracket with Tab       • Polished         • Use Tubeloc 2680 for gluing wall bracket into MH25R round toprail       • Satin         Base material: 316 Stainless Steel         MH25SWBT       FRAMELESS GLASS BALUSTRADE & POOL FENCE HARDWARE         Image: Steel stainless steel         Image: Steel stainless steel stainless steel         Image: Steel stainless stainless steel stainless stainless steel stainless steel stainless stainless stainless stainless stainless stainless stainless stain |                 |                                                                                                  |                                                                                                                    |  |
| Product Image                                                                                                                                                                                                                                                                                                                                                                                                                                                                                                                                                                                                                                                                                                                                                                                                                                                                                                                                                                                                                                                                                                                                                                                                                                                                                                                                                                                                                                                                                                                                                                                                                                                                                                                                                                                                                                                                                            |                 | Dimensions                                                                                       | 1                                                                                                                  |  |
| DETAILS <u>Rectangular Wall Bracket with Tab</u> <ul> <li>Use Tubeloc 2680 for gluing wall bracket into MH25S rectangular toprail</li> </ul>                                                                                                                                                                                                                                                                                                                                                                                                                                                                                                                                                                                                                                                                                                                                                                                                                                                                                                                                                                                                                                                                                                                                                                                                                                                                                                                                                                                                                                                                                                                                                                                                                                                                                                                                                             |                 | FINISHES <ul> <li>Polished</li> <li>Satin</li> <li>Base material: 316 Stainless Steel</li> </ul> |                                                                                                                    |  |
|                                                                                                                                                                                                                                                                                                                                                                                                                                                                                                                                                                                                                                                                                                                                                                                                                                                                                                                                                                                                                                                                                                                                                                                                                                                                                                                                                                                                                                                                                                                                                                                                                                                                                                                                                                                                                                                                                                          | 20              | 016                                                                                              |                                                                                                                    |  |