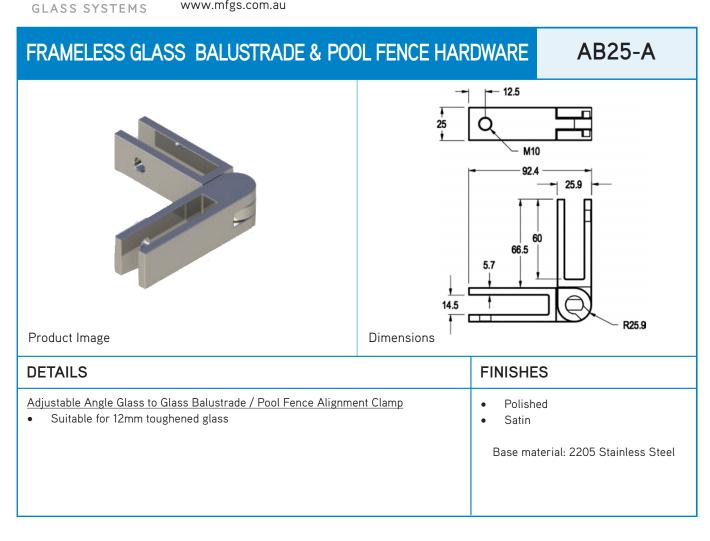

MODERN FRAMELESS

| AB25-135                                                                                    | FRAMELESS GLASS                              | BALUSTRADE 8                             | & POOL FENCE HARDWARE                                                                             |
|---------------------------------------------------------------------------------------------|----------------------------------------------|------------------------------------------|---------------------------------------------------------------------------------------------------|
| 1                                                                                           | T                                            | 23.50                                    |                                                                                                   |
| Product Image                                                                               |                                              | Dimensions                               |                                                                                                   |
| DETAILS<br><u>135° Glass to Glass Balustrade</u><br>• Suitable for 12mm toughe              | e / Pool Fence Alignment Clamp<br>ened glass |                                          | FINISHES <ul> <li>Polished</li> <li>Satin</li> <li>Base material: 2205 Stainless Steel</li> </ul> |
| AB25-180                                                                                    | FRAMELESS GLASS                              | BALUSTRADE &                             | POOL FENCE HARDWARE                                                                               |
| Product Image                                                                               | 0                                            | Si S | 91<br>2.5<br>M10x2                                                                                |
| DETAILS                                                                                     |                                              |                                          | FINISHES                                                                                          |
| <ul> <li><u>180° Glass to Glass Balustrade</u></li> <li>Suitable for 12mm toughe</li> </ul> | e / Pool Fence Alignment Clamp<br>ened glass |                                          | <ul> <li>Polished</li> <li>Satin</li> <li>Base material: 2205 Stainless Steel</li> </ul>          |