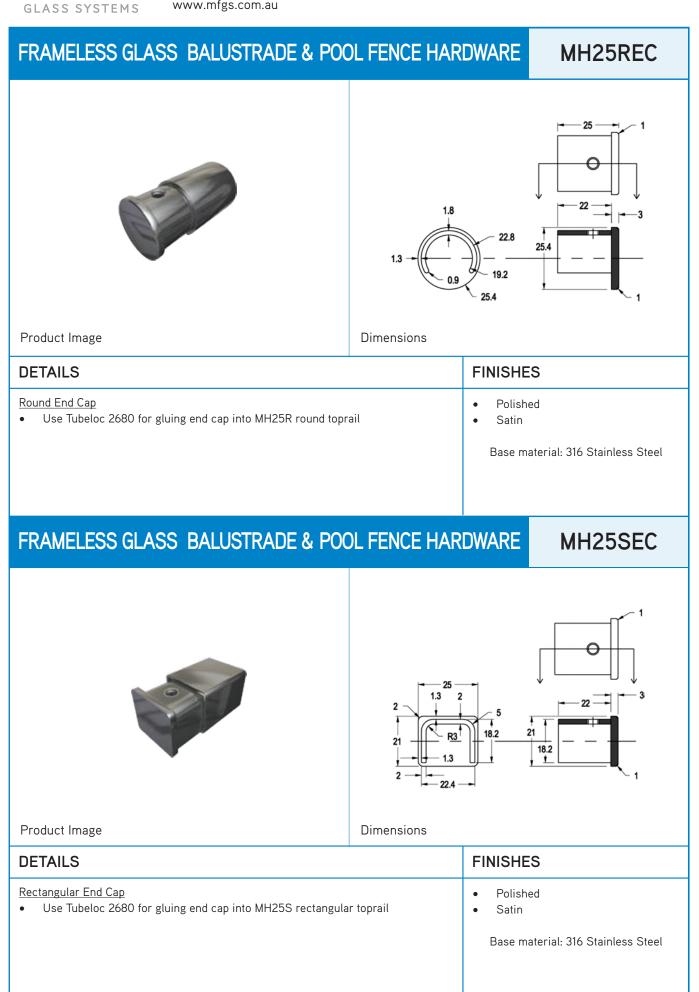

| 20              | 016                                                                                              |                                                                                                                    |  |







**GLASS SYSTEMS** 

customer.service@mfgs.com.au www.mfgs.com.au

FRAMELESS GLASS BALUSTRADE & POOL FENCE HARDWARE **ET220** Product Image Dimensions DETAILS **FINISHES** Edgetec 220 Link Rail Natural Anodised to 20 Micron . Suitable for 12/15mm toughened glass Mill . . 5800mm Length . Base material: Aluminium ETG12 FRAMELESS GLASS BALUSTRADE & POOL FENCE HARDWARE ETG15 Holes for Silicon Interfinking Top Rail Gaskets for 12 and 15mm Toughened Glass (12mm version shown) Product Image Dimensions **FINISHES** DETAILS Gasket for Edgetec 220 Link Rail Black • ETG12 for 12mm Toughened Glass and ETG15 for 15mm Toughened glass • • 2900mm Length Base material: Rubber



L

| FRAMELESS GLASS BALUSTRADE & POOL FENCE HARDWARE                                     |              |         | ET90