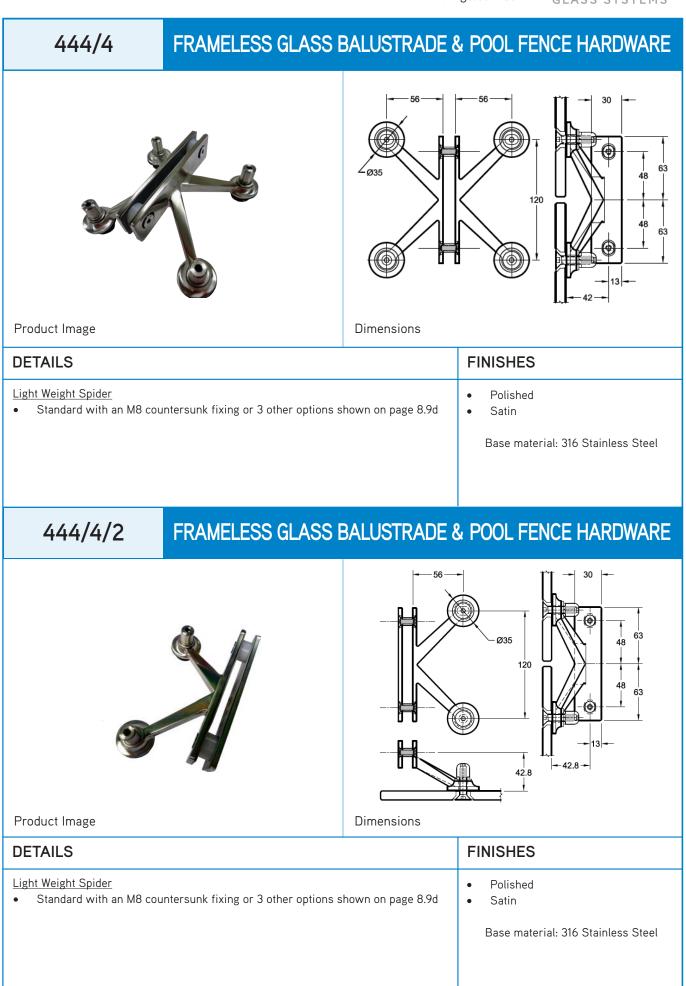

## MFGG

customer.service@mfgs.com.au www.mfgs.com.au

| FRAMELESS GLASS BALUSTRADE & POO                                                     | DWARE 444/2       |                                                                                         |  |
|--------------------------------------------------------------------------------------|-------------------|-----------------------------------------------------------------------------------------|--|
|                                                                                      |                   | -56 30                                                                                  |  |
| Product Image                                                                        | Dimensions        |                                                                                         |  |
| DETAILS                                                                              |                   | FINISHES                                                                                |  |
| Light Weight Spider<br>• Standard with an M8 countersunk fixing or 3 other options s | hown on page 8.9d | <ul> <li>Polished</li> <li>Satin</li> <li>Base material: 316 Stainless Steel</li> </ul> |  |
| FRAMELESS GLASS BALUSTRADE & POOL FENCE HARDWARE 442/2/1                             |                   |                                                                                         |  |
| <b>Notesting</b>                                                                     |                   |                                                                                         |  |
| Product Image                                                                        | Dimensions        |                                                                                         |  |
| DETAILS                                                                              |                   | FINISHES                                                                                |  |
| Light Weight Spider<br>• Standard with an M8 countersunk fixing or 3 other options s | hown on page 8.9d | <ul> <li>Polished</li> <li>Satin</li> <li>Base material: 316 Stainless Steel</li> </ul> |  |