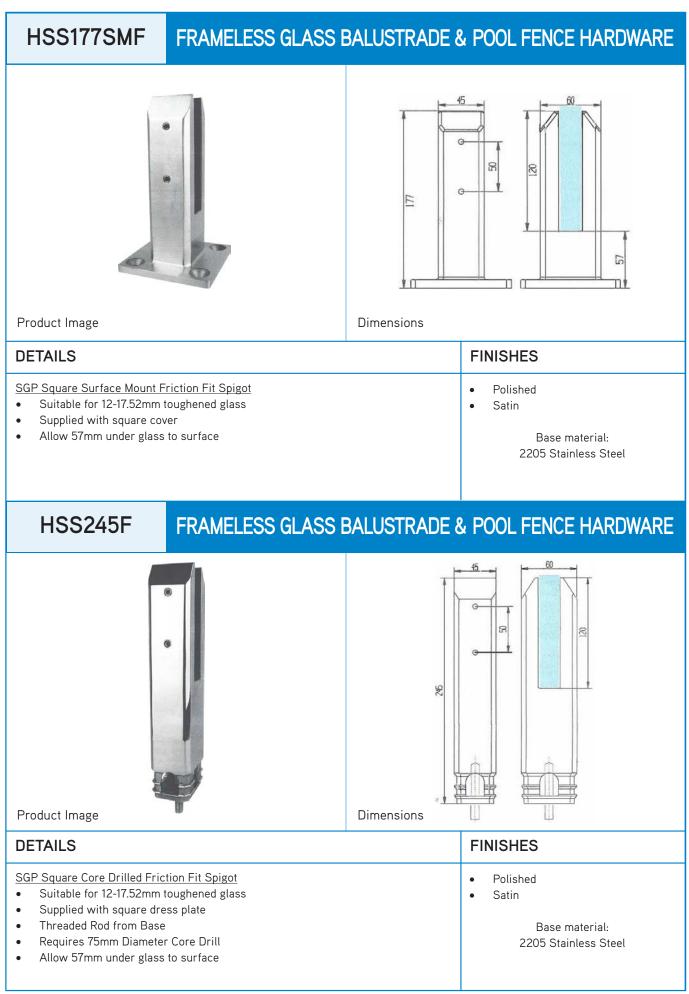

ystem
- 8.4 BA112 & BA130 Balustrade System
- 8.5 AZC Channel
- 8.6 Balustrade Anchors
- 8.7 Round/Square Top Rail, Joiners, Wall Brackets & End Caps
- 8.8 Handrail Brackets
- 8.9 Spider Fittings
- 8.10 Glass Alignment Clamps
- 8.11 Balustrade Clamps
- 8.12 Balustrade Brackets
- 8.13 Metro Aluminium Post System
- 8.14 Guide to Packers & Spindles required for Gate Mechanisms on Standard Panels

# INTENTIONALLY

## LEFT

BLANK







**GLASS SYSTEMS** 

customer.service@mfgs.com.au www.mfgs.com.au

MSS175SMF FRAMELESS GLASS BALUSTRADE & POOL FENCE HARDWARE



- Suitable for 12mm toughened glass
- Supplied with raised square dress plate
- Optional round raised dress plate MSS275RC available (See page 8.1c)
- Allow 50mm under glass to surface

Base material: 2205 Stainless Steel

Satin









# INTENTIONALLY

### LEFT

BLANK







MODERN FRAMELESS customer.service@mfgs.com.au GLASS SYSTEMS www.mfgs.com.au



2016

### MFGS

customer.service@mfgs.com.au www.mfgs.com.au

MODERN FRAMELESS GLASS SYSTEMS

#### FRAMELESS GLASS BALUSTRADE & POOL FENCE HARDWARE PL200/PL400 12mm Glass Minimum strength 100mpa 12mm Glass Minimum strength 100mpa 65 M8 x 20 Grub Screws (x 3 off) Clamp and Tilt adjustment Torque to 5Nm M8 x 20 Grub Screws (x 3 off) Clamp andTilt adjustment Torque to 5Nm SP cover panels (x 2 off) SP cover panels (x 3 off) Clamp panels, 3mm. SS and Gasket material (x 2 off) Clamp panels, 3mm. SS and Gasket material (x 2 off) Bottom Gasket 200 Bottom Gasket M10 x 45 SS Hex Bolt and Nut + Washer (x 2 off) Torque to 100Nm 3 M10 x 45 SS Hex Bolt M10 x 25 SS C/S Screws (x 2 off)