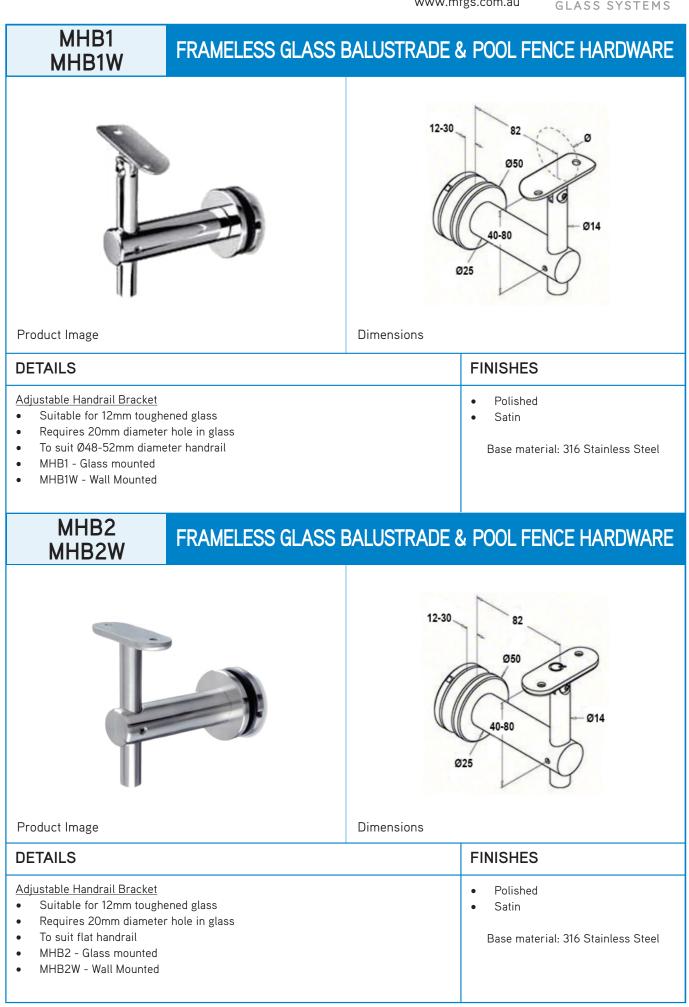

customer.service@mfgs.com.au www.mfgs.com.au MODERN FRAMELESS GLASS SYSTEMS

customer.service@mfgs.com.au

www.mfgs.com.au

MHB3 FRAMELESS GLASS BALUSTRADE & POOL FENCE HARDWARE MHB3W 12-30 82 Ø50 C Ø14 30-80 Ø25 Product Image Dimensions DETAILS **FINISHES** Fixed Handrail Bracket Polished • Suitable for 12mm toughened glass Satin Requires 20mm diameter hole in glass • To suit Ø48-52mm handrail • Base material: 316 Stainless Steel MHB3 - Glass mounted • MHB3W - Wall Mounted • MHB4 FRAMELESS GLASS BALUSTRADE & POOL FENCE HARDWARE MHB4W 12-30 82 Ø50 Ø14 30-80 Ø25 Product Image Dimensions DETAILS **FINISHES** Fixed Handrail Bracket Polished • Suitable for 12mm toughened glass Satin • Requires 20mm diameter hole in glass To suit flat handrail . Base material: 316 Stainless Steel MHB4 - Glass mounted . MHB4W - Wall Mounted .