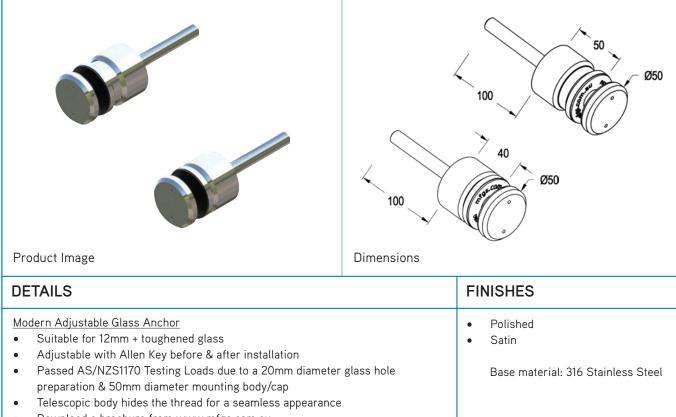

### MB50x40-50 FRAMELESS GLASS BALUSTRADE & POOL FENCE HARDWARE

• Download a brochure from www.mfgs.com.au

### MGA-38/50x10-50 FRAMELESS GLASS BALUSTRADE & POOL FENCE HARDWARE

**GLASS SYSTEMS** 

MB75/SQ FRAMELESS GLASS BALUSTRADE & POOL FENCE HARDWARE 7 .12 Product Image Dimensions DETAILS **FINISHES** Square Cover Kit Polished • To suit MB75/T/T30 . • Satin Base material: 316 Stainless Steel FRAMELESS GLASS BALUSTRADE & POOL FENCE HARDWARE MB100/S/T30 t as per 70mm design addtional 30 table adjustment as per PS1 BR20 M12 Bush, thickness to suit glass Fixing to comply with PS1 regulations M12 Csk Fixing, length to suit glass thickness for MB100 Single Disc Ø100 Ø100x10mm typical square edge disc Ø100x0.8mm Black Fibre Gaskets Product Image Dimensions **FINISHES** DETAILS Heavyweight Single Anchor Polished • Suitable for 10, 12 & 15mm toughened glass • Satin • Suitable for single line fixing through 20mm diameter holes at 400mm centres . M12 threaded rod, etc. ordered seperately . Base material: 316 Stainless Steel