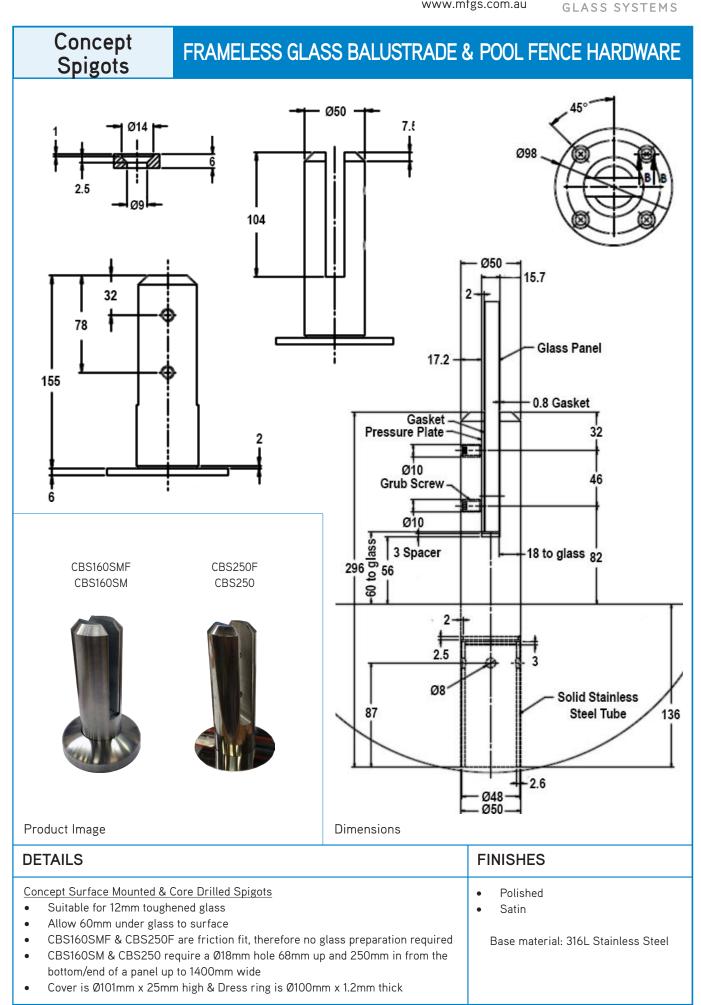

### FRAMELESS GLASS BALUSTRADE & POOL FENCE HARDWARE INDEX

- 8.1 Spigots & Strut Posts
- 8.2 Infinity Balustrade System
- 8.3 Posiglaze Balustrade System
- 8.4 BA112 & BA130 Balustrade System
- 8.5 AZC Channel
- 8.6 Balustrade Anchors
- 8.7 Round/Square Top Rail, Joiners, Wall Brackets & End Caps
- 8.8 Handrail Brackets
- 8.9 Spider Fittings
- 8.10 Glass Alignment Clamps
- 8.11 Balustrade Clamps
- 8.12 Balustrade Brackets
- 8.13 Metro Aluminium Post System
- 8.14 Guide to Packers & Spindles required for Gate Mechanisms on Standard Panels