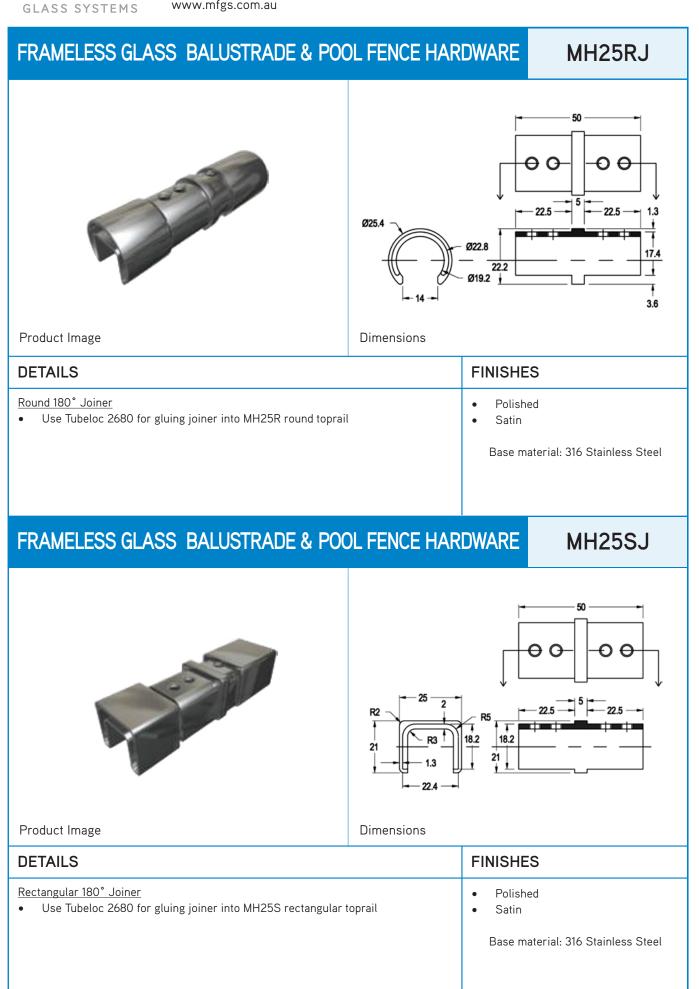

|                                                                                                                        |                 | customer.service@m<br>www.m | fgs.com.au MODERN FRAMELESS<br>fgs.com.au GLASS SYSTEMS                                                                                                      |
|------------------------------------------------------------------------------------------------------------------------|-----------------|-----------------------------|--------------------------------------------------------------------------------------------------------------------------------------------------------------|
| MH25R                                                                                                                  | FRAMELESS GLASS | BALUSTRADE 8                | & POOL FENCE HARDWARE                                                                                                                                        |
|                                                                                                                        |                 |                             | $1.2 + 1.5 + 22.2 \\ R2 + 14 + 14 + 14 + 14 + 14 + 14 + 14 + 1$                                                                                              |
| Product Image                                                                                                          |                 | Dimensions                  |                                                                                                                                                              |
| DETAILS                                                                                                                |                 | 1                           | FINISHES                                                                                                                                                     |
| Round Toprail<br>Suitable for 12mm toughe<br>25.4mm diameter x 5.8 m<br>MH25S                                          | netre length    | F                           | <ul> <li>Polished</li> <li>Satin</li> <li>Base material: 316L Stainless Steel</li> </ul> 8 POOL FENCE HARDWARE 2 1 12 1 12 1 12 1 12 1 12 12 1 12 12 1 12 12 |
| Product Image<br><b>DETAILS</b><br><u>Rectangular Toprail</u><br>• Suitable for 12mm toughe<br>• 25mm wide x 21mm high |                 | Dimensions                  | FINISHES <ul> <li>Polished</li> <li>Satin</li> <li>Base material: 316L Stainless Steel</li> </ul>                                                            |
|                                                                                                                        |                 |                             |                                                                                                                                                              |

MODERN FRAMELESS customer.service@mfgs.com.au GLASS SYSTEMS www.mfgs.com.au

**GLASS SYSTEMS** 

FRAMELESS GLASS BALUSTRADE & POOL FENCE HARDWARE MH25R90 1.4 5.3 Ø25.4 17.2 t T 22.2 14 R1 14 4.3 - 30 --17.2 30 ŧ ł 80 4.6 4.6 Product Image Dimensions DETAILS **FINISHES** Round 90° Corner Polished Use Tubeloc 2680 for gluing joiner into MH25R round toprail • • Satin Base material: 316 Stainless Steel FRAMELESS GLASS BALUSTRADE & POOL FENCE HARDWARE MH25S90 25 22.6 1.4 3.2 3.2 ŧ 4 21 15 R2 - 14 -- 30 1.5 22.6 30 5 Ŧ 5 50 Product Image Dimensions **FINISHES** DETAILS Round 90° Corner Polished • Use Tubeloc 2680 for gluing joiner into MH25S rectangular toprail ٠ Satin Base material: 316 Stainless Steel