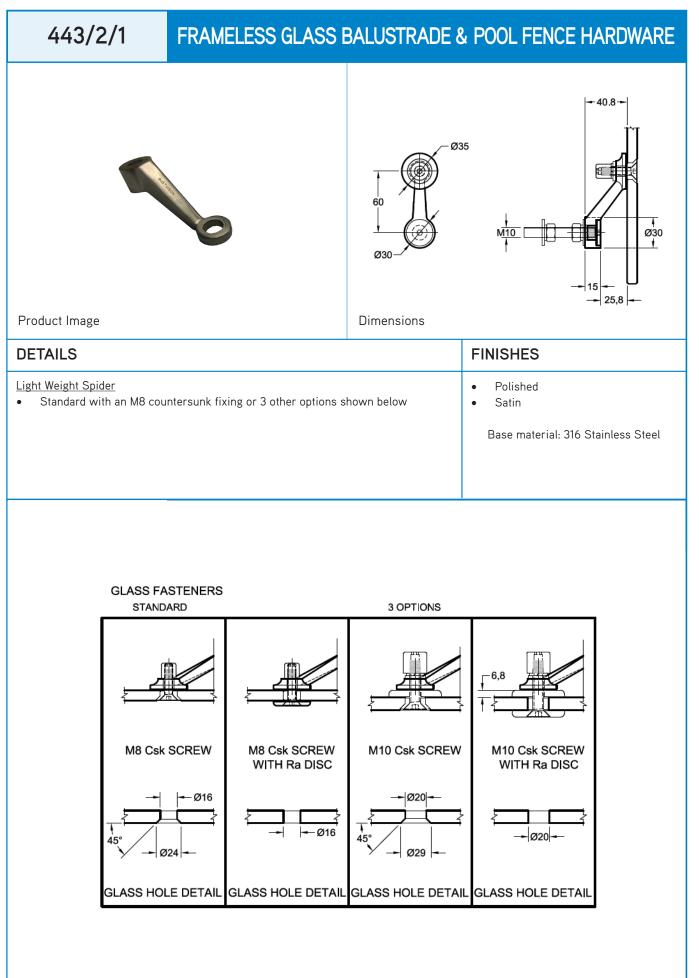

## MFGG

customer.service@mfgs.com.au www.mfgs.com.au

| FRAMELESS GLASS BALUSTRADE & POO                                                     | DWARE 444/2       |                                                                                         |  |
|--------------------------------------------------------------------------------------|-------------------|-----------------------------------------------------------------------------------------|--|
|                                                                                      |                   | -56 30                                                                                  |  |
| Product Image                                                                        | Dimensions        |                                                                                         |  |
| DETAILS                                                                              |                   | FINISHES                                                                                |  |
| Light Weight Spider<br>• Standard with an M8 countersunk fixing or 3 other options s | hown on page 8.9d | <ul> <li>Polished</li> <li>Satin</li> <li>Base material: 316 Stainless Steel</li> </ul> |  |
| FRAMELESS GLASS BALUSTRADE & POOL FENCE HARDWARE 442/2/1                             |                   |                                                                                         |  |
| <b>Notesting</b>                                                                     |                   |                                                                                         |  |
| Product Image                                                                        | Dimensions        |                                                                                         |  |
| DETAILS                                                                              |                   | FINISHES                                                                                |  |
| Light Weight Spider<br>• Standard with an M8 countersunk fixing or 3 other options s | hown on page 8.9d | <ul> <li>Polished</li> <li>Satin</li> <li>Base material: 316 Stainless Steel</li> </ul> |  |