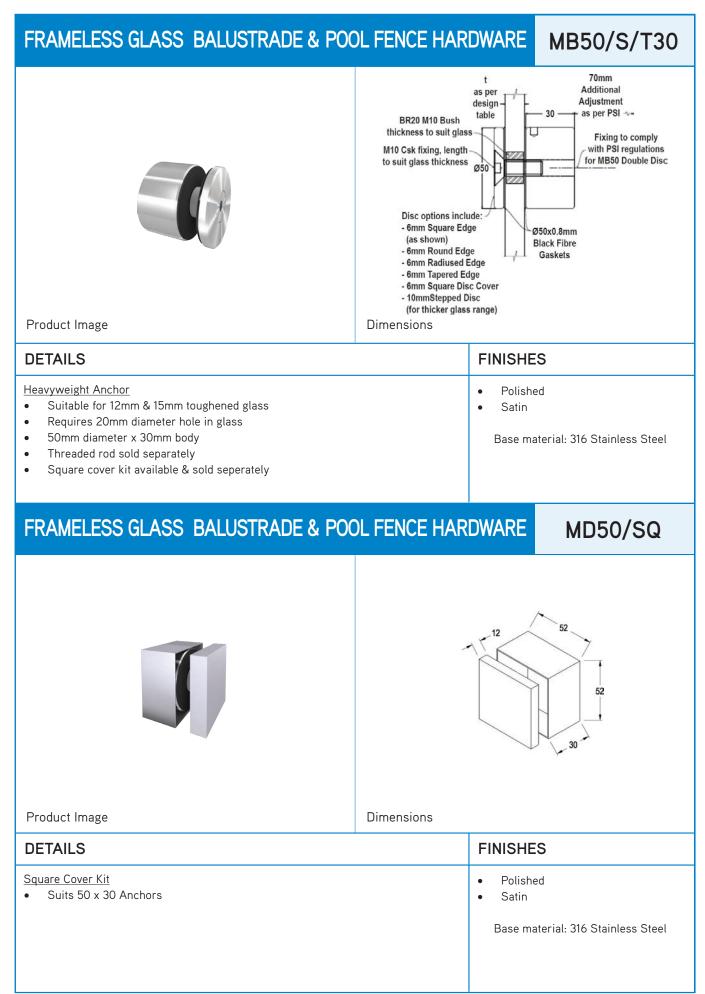

### MB50x40-50 FRAMELESS GLASS BALUSTRADE & POOL FENCE HARDWARE

• Download a brochure from www.mfgs.com.au

### MGA-38/50x10-50 FRAMELESS GLASS BALUSTRADE & POOL FENCE HARDWARE

**GLASS SYSTEMS** 

MB75/SQ FRAMELESS GLASS BALUSTRADE & POOL FENCE HARDWARE 7 .12 Product Image Dimensions DETAILS **FINISHES** Square Cover Kit Polished • To suit MB75/T/T30 . • Satin Base material: 316 Stainless Steel FRAMELESS GLASS BALUSTRADE & POOL FENCE HARDWARE MB100/S/T30 t as per 70mm design addtional 30 table adjustment as per PS1 BR20 M12 Bush, thickness to suit glass Fixing to comply with PS1 regulations M12 Csk Fixing, length to suit glass thickness for MB100 Single Disc Ø100 Ø100x10mm typical square edge disc Ø100x0.8mm Black Fibre Gaskets Product Image Dimensions **FINISHES** DETAILS Heavyweight Single Anchor Polished • Suitable for 10, 12 & 15mm toughened glass • Satin • Suitable for single line fixing through 20mm diameter holes at 400mm centres . M12 threaded rod, etc. ordered seperately . Base material: 316 Stainless Steel