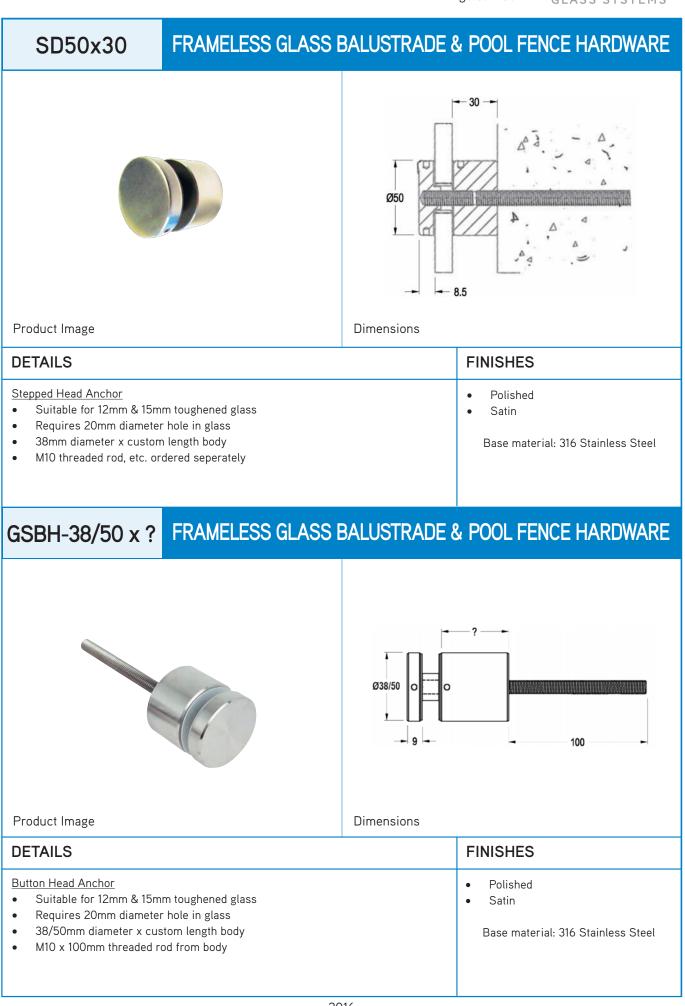

### MGA-38/50x10-50 FRAMELESS GLASS BALUSTRADE & POOL FENCE HARDWARE

**GLASS SYSTEMS** 

MB75/SQ FRAMELESS GLASS BALUSTRADE & POOL FENCE HARDWARE 7 .12 Product Image Dimensions DETAILS **FINISHES** Square Cover Kit Polished • To suit MB75/T/T30 . • Satin Base material: 316 Stainless Steel FRAMELESS GLASS BALUSTRADE & POOL FENCE HARDWARE MB100/S/T30 t as per 70mm design addtional 30 table adjustment as per PS1 BR20 M12 Bush, thickness to suit glass Fixing to comply with PS1 regulations M12 Csk Fixing, length to suit glass thickness for MB100 Single Disc Ø100 Ø100x10mm typical square edge disc Ø100x0.8mm Black Fibre Gaskets Product Image Dimensions **FINISHES** DETAILS Heavyweight Single Anchor Polished • Suitable for 10, 12 & 15mm toughened glass • Satin • Suitable for single line fixing through 20mm diameter holes at 400mm centres . M12 threaded rod, etc. ordered seperately . Base material: 316 Stainless Steel