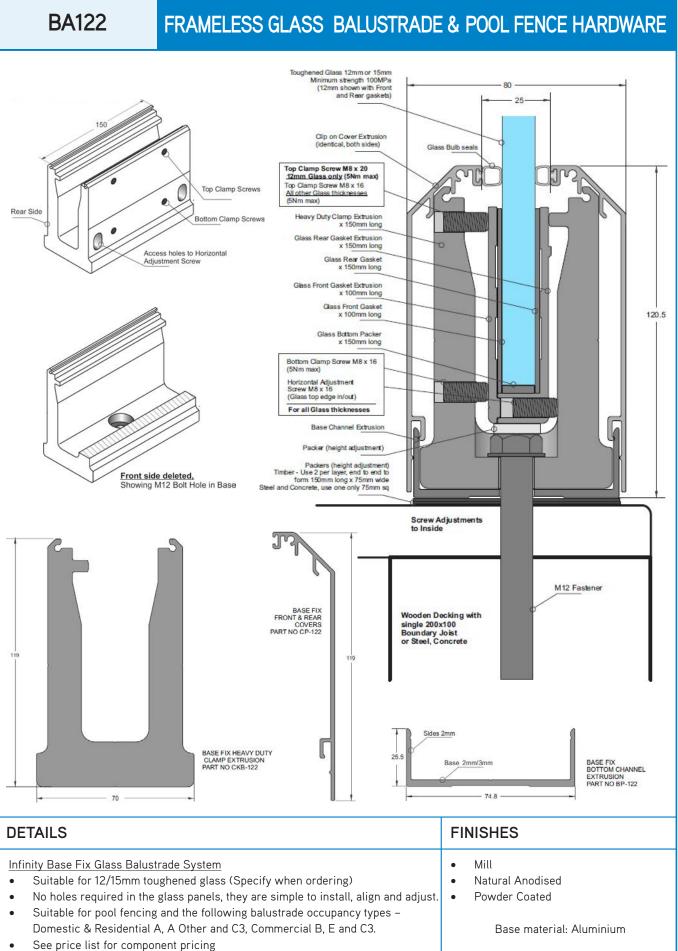

### FRAMELESS GLASS BALUSTRADE & POOL FENCE HARDWARE INDEX

- 8.1 Spigots & Strut Posts
- 8.2 Infinity Balustrade System
- 8.3 Posiglaze Balustrade System
- 8.4 BA112 & BA130 Balustrade System
- 8.5 AZC Channel
- 8.6 Balustrade Anchors
- 8.7 Round/Square Top Rail, Joiners, Wall Brackets & End Caps
- 8.8 Handrail Brackets
- 8.9 Spider Fittings
- 8.10 Glass Alignment Clamps
- 8.11 Balustrade Clamps
- 8.12 Balustrade Brackets
- 8.13 Metro Aluminium Post System
- 8.14 Guide to Packers & Spindles required for Gate Mechanisms on Standard Panels